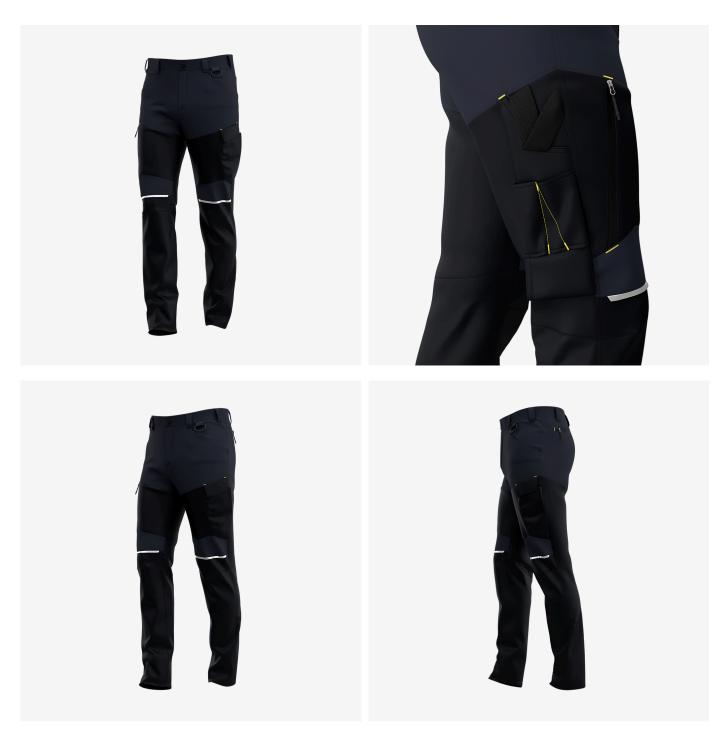

## **Oak Cargo Trousers Men**

OAKCTROM Modern work trousers that offer ultimate functionality, flexibility and durability

Modern cargo trousers that combine functionality with flexibility. In addition to their **elastic waistband**, **pre-shaped** knees and **4-way stretch** in strategical places, they feature 2 **front pockets**, 2 **rear pockets**, 2 **thigh pockets** and **tool pockets**. Also included: a **D-ring** and **hammer loop**.

- 2-way stretch fabric
- 4-way stretch panel at upper front and back
- · 4-way stretch above knee
- Extendable hem
- · Pre-shaped knees
- · 2 front pockets
- 2 rear pockets
- 2 thigh pockets
- 1 zippered rear pocket
- · Multifunctional reinforced pockets
- Tool/ruler pocket
- D-ring
- Hammer loop
- Compatible with Safety Jogger holster pockets

Multifunctional pockets Store your tools in a practical way.

770

R88

 Image: Non-state
 Image: Non-state

 115
 230

 Image: Non-state
 Image: Non-state

 Image: Non-state
 Image: Non-state

 R91
 R92