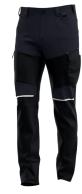

## **Oak Cargo Trousers Men**

OAKCTROM Modern work trousers that offer ultimate functionality, flexibility and durability

Modern cargo trousers that combine functionality with flexibility. In addition to their **elastic waistband**, **pre-shaped** knees and **4-way stretch** in strategical places, they feature 2 **front pockets**, 2 **rear pockets**, 2 **thigh pockets** and **tool pockets**. Also included: a **D-ring** and **hammer loop**.

- 2-way stretch fabric
- 4-way stretch panel at upper front and back
- · 4-way stretch above knee
- Extendable hem
- · Pre-shaped knees
- · 2 front pockets
- 2 rear pockets
- 2 thigh pockets
- 1 zippered rear pocket
- · Multifunctional reinforced pockets
- Tool/ruler pocket
- D-ring
- Hammer loop
- Compatible with Safety Jogger holster pockets

Ergonomically shaped knee zones

442

This item follows the natural shape of the knees and increases the freedom of movement.

**Extendable hem** The extendable hem allows you to choose your ideal trouser length.