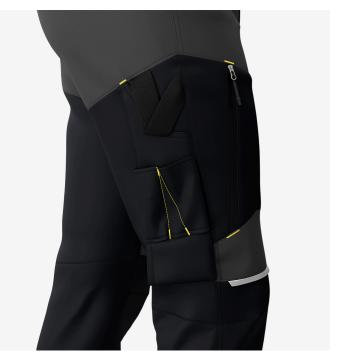

**Multifunctional pockets** 

Store your tools in a practical wav.

R91

Ergonomically shaped knee

This item follows the natural shape of the knees and increases the freedom of movement.

Extendable hem

The extendable hem allows you to choose your ideal trouser length.