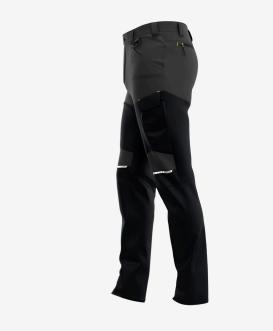

## Modern work trousers that offer ultimate functionality, flexibility and durability

Modern cargo trousers that combine functionality with flexibility. In addition to their elastic waistband, pre-shaped knees and 4way stretch in strategical places, they feature 2 front pockets, 2 rear pockets, 2 thigh pockets and tool pockets. Also included: a D-ring and hammer loop.

- · 2-way stretch fabric
- · 4-way stretch panel at upper front and back
- · 4-way stretch above knee
- Extendable hem
- · Pre-shaped knees
- · 2 front pockets
- · 2 rear pockets
- · 2 thigh pockets • 1 zippered rear pocket
- · Multifunctional reinforced pockets
- Tool/ruler pocket
- D-ring
- · Hammer loop
- · Compatible with Safety Jogger holster pockets

**Multifunctional pockets** 

Store your tools in a practical wav.

R91

Ergonomically shaped knee

This item follows the natural shape of the knees and increases the freedom of movement.

Extendable hem

The extendable hem allows you to choose your ideal trouser length.