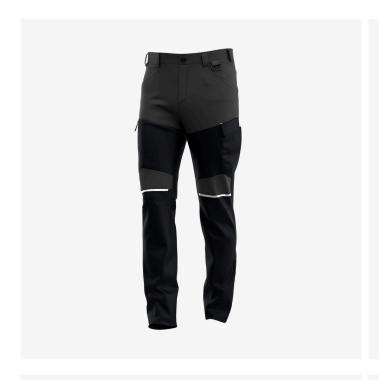

## Oak Cargo Trousers Men

OAKCTROM

## Modern work trousers that offer ultimate functionality, flexibility and durability

Modern cargo trousers that combine functionality with flexibility. In addition to their elastic waistband, pre-shaped knees and 4way stretch in strategical places, they feature 2 front pockets, 2 rear pockets, 2 thigh pockets and tool pockets. Also included: a D-ring and hammer loop.

- · 2-way stretch fabric
- · 4-way stretch panel at upper front and back
- · 4-way stretch above knee
- Extendable hem
- · Pre-shaped knees
- · 2 front pockets
- · 2 rear pockets
- · 2 thigh pockets • 1 zippered rear pocket
- · Multifunctional reinforced pockets
- Tool/ruler pocket
- D-ring
- · Hammer loop
- · Compatible with Safety Jogger holster pockets