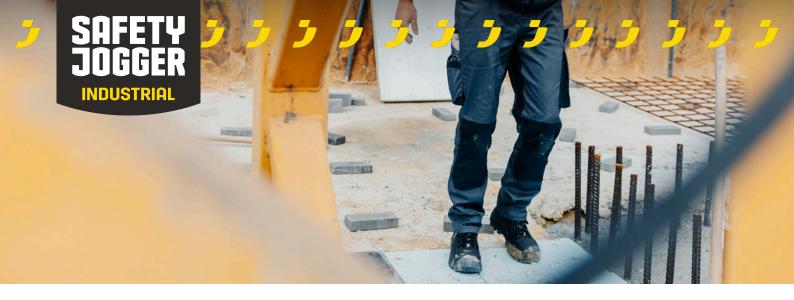

## Modern work trousers that offer ultimate functionality, flexibility and durability

Modern cargo trousers that combine functionality with flexibility. In addition to their elastic waistband, pre-shaped knees and 4way stretch in strategical places, they feature 2 front pockets, 2 rear pockets, 2 thigh pockets and tool pockets. Also included: a D-ring and hammer loop.

## **Industries:**

Industry, Catering, Automotive, Construction, Logistics, Cleaning, Chemical, Assembly, Food & beverages

www.safetyjogger.com