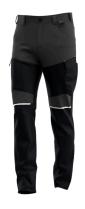

## Modern work trousers that offer ultimate functionality, flexibility and durability

Modern cargo trousers that combine functionality with flexibility. In addition to their elastic waistband, pre-shaped knees and 4way stretch in strategical places, they feature 2 front pockets, 2 rear pockets, 2 thigh pockets and tool pockets. Also included: a D-ring and hammer loop.

- · 2-way stretch fabric
- · 4-way stretch panel at upper front and back
- · 4-way stretch above knee
- Extendable hem
- · Pre-shaped knees
- · 2 front pockets
- · 2 rear pockets
- · 2 thigh pockets • 1 zippered rear pocket
- · Multifunctional reinforced pockets
- Tool/ruler pocket
- D-ring
- · Hammer loop
- · Compatible with Safety Jogger holster pockets

**Multifunctional pockets** 

Store your tools in a practical wav.

R91

Ergonomically shaped knee

This item follows the natural shape of the knees and increases the freedom of movement.

Extendable hem

The extendable hem allows you to choose your ideal trouser length.