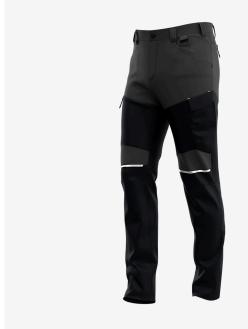

## Oak Cargo Trousers Men

OAKCTROM

## Modern work trousers that offer ultimate functionality, flexibility and durability

Modern cargo trousers that combine functionality with flexibility. In addition to their elastic waistband, pre-shaped knees and 4way stretch in strategical places, they feature 2 front pockets, 2 rear pockets, 2 thigh pockets and tool pockets. Also included: a D-ring and hammer loop.

- · 2-way stretch fabric
- · 4-way stretch panel at upper front and back
- · 4-way stretch above knee
- Extendable hem
- · Pre-shaped knees
- · 2 front pockets
- · 2 rear pockets
- · 2 thigh pockets • 1 zippered rear pocket
- · Multifunctional reinforced pockets
- Tool/ruler pocket
- D-ring
- · Hammer loop
- · Compatible with Safety Jogger holster pockets