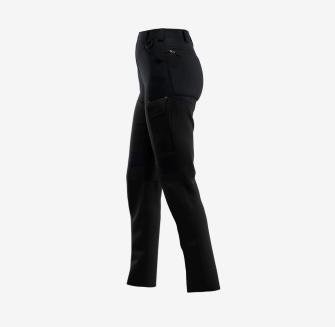

## Modern work trousers with a feminine fit that offer ultimate functionality, flexibility and durability

Modern cargo trousers that combine functionality with flexibility. In addition to their **elastic waistband**, **pre-shaped knees** and **4-way stretch** in strategical places, they feature 2 **front pockets**, 2 **rear pockets**, 2 **thigh pockets** and **tool pockets**. Also included: a **D-ring** and **hammer loop**. Feminine fit.

- · 2-way stretch fabric
- 4-way stretch panel at upper front and back
- · 4-way stretch above knee
- · Side elastic waist
- · Extendable hem
- · Pre-shaped knees
- · 2 front pockets
- 2 thigh pockets
- 2 rear pockets
- 1 zippered rear pocket
- Multifunctional reinforced pockets
- Tool/ruler pocket
- D-ring
- Hammer loop
- Compatible with Safety Jogger holster pockets

Composition

65% Polyester, 32% Cotton, 3% Elastane, twill 3/1, 260 g/m², 92% Polyamide, 8% Elastane, 240 g/m²

Size range

EU 34-44 / FR 36-46

**4-way stretch panels**This article has 4-way stretch panels for optimal comfort.

**Multifunctional pockets**Store your tools in a practical way.

R82

R9

Ergonomically shaped knee zones

This item follows the natural shape of the knees and increases the freedom of movement.

Extendable hem