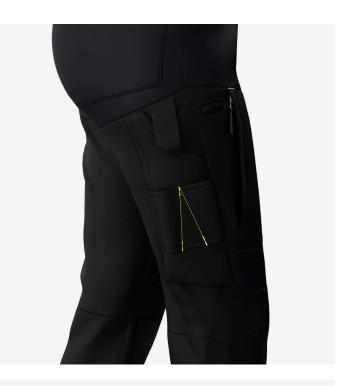

**Multifunctional pockets**Store your tools in a practical way.

R82

R9

Ergonomically shaped knee zones

This item follows the natural shape of the knees and increases the freedom of movement.

Extendable hem