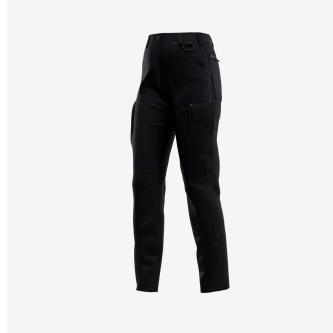

## **Oak Cargo Trousers Women**

**OAKCTROW** 

## Modern work trousers with a feminine fit that offer ultimate functionality, flexibility and durability

Modern cargo trousers that combine functionality with flexibility. In addition to their **elastic waistband**, **pre-shaped knees** and **4-way stretch** in strategical places, they feature 2 **front pockets**, 2 **rear pockets**, 2 **thigh pockets** and **tool pockets**. Also included: a **D-ring** and **hammer loop**. Feminine fit.

- · 2-way stretch fabric
- 4-way stretch panel at upper front and back
- · 4-way stretch above knee
- · Side elastic waist
- · Extendable hem
- · Pre-shaped knees
- · 2 front pockets
- 2 thigh pockets
- 2 rear pockets
- 1 zippered rear pocket
- Multifunctional reinforced pockets
- Tool/ruler pocket
- D-ring
- Hammer loop
- Compatible with Safety Jogger holster pockets