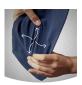

Composition

65% Polyester, 32% Cotton, 3% Elastane, twill 3/1, 260 g/m², 92% Polyamide, 8% Elastane, 240 g/m²

Size range

EU 34-44 / FR 36-46

**4-way stretch panels**This article has 4-way stretch panels for optimal comfort.

**Multifunctional pockets**Store your tools in a practical way.

R82

R9

Ergonomically shaped knee zones

This item follows the natural shape of the knees and increases the freedom of movement.

Extendable hem