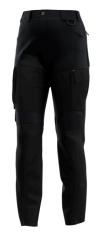

## **Oak Cargo Trousers Women**

**OAKCTROW** 

## Modern work trousers with a feminine fit that offer ultimate functionality, flexibility and durability

Modern cargo trousers that combine functionality with flexibility. In addition to their **elastic waistband**, **pre-shaped knees** and **4-way stretch** in strategical places, they feature 2 **front pockets**, 2 **rear pockets**, 2 **thigh pockets** and **tool pockets**. Also included: a **D-ring** and **hammer loop**. Feminine fit.

- · 2-way stretch fabric
- 4-way stretch panel at upper front and back
- · 4-way stretch above knee
- · Side elastic waist
- · Extendable hem
- · Pre-shaped knees
- · 2 front pockets
- 2 thigh pockets
- 2 rear pockets
- 1 zippered rear pocket
- Multifunctional reinforced pockets
- Tool/ruler pocket
- D-ring
- Hammer loop
- Compatible with Safety Jogger holster pockets