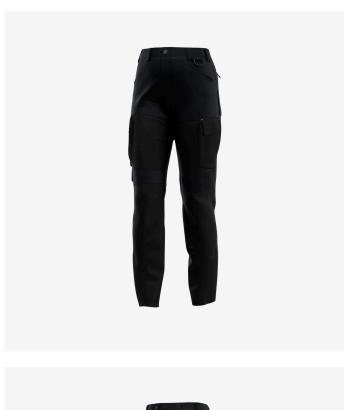

## **Oak Cargo Trousers Women**

**OAKCTROW** 

## Modern work trousers with a feminine fit that offer ultimate functionality, flexibility and durability

Modern cargo trousers that combine functionality with flexibility. In addition to their **elastic waistband**, **pre-shaped knees** and **4-way stretch** in strategical places, they feature 2 **front pockets**, 2 **rear pockets**, 2 **thigh pockets** and **tool pockets**. Also included: a **D-ring** and **hammer loop**. Feminine fit.

- · 2-way stretch fabric
- 4-way stretch panel at upper front and back
- · 4-way stretch above knee
- · Side elastic waist
- · Extendable hem
- · Pre-shaped knees
- · 2 front pockets
- 2 thigh pockets
- 2 rear pockets
- 1 zippered rear pocket
- Multifunctional reinforced pockets
- Tool/ruler pocket
- D-ring
- Hammer loop
- Compatible with Safety Jogger holster pockets