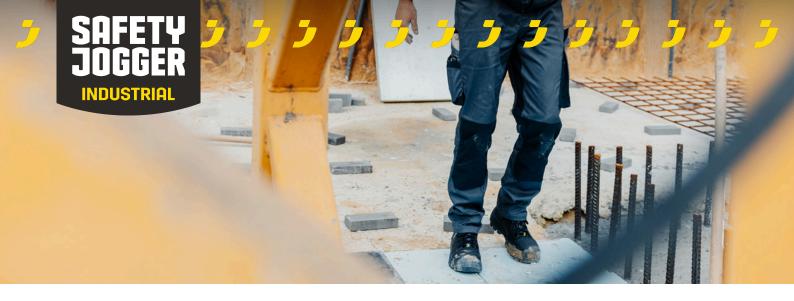

## **Oak Cargo Trousers Women**

**OAKCTROW** 

## Modern work trousers with a feminine fit that offer ultimate functionality, flexibility and durability

Modern cargo trousers that combine functionality with flexibility. In addition to their **elastic waistband**, **pre-shaped knees** and **4-way stretch** in strategical places, they feature 2 **front pockets**, 2 **rear pockets**, 2 **thigh pockets** and **tool pockets**. Also included: a **D-ring** and **hammer loop**. Feminine fit.

## **Industries:**

Industry, Catering, Automotive, Construction, Logistics, Cleaning, Chemical, Assembly, Food & beverages