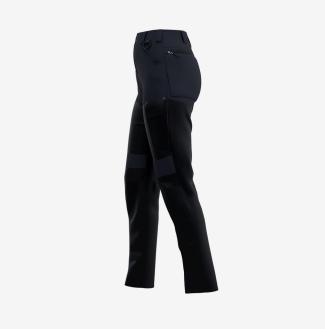

## Modern work trousers with a feminine fit that offer ultimate functionality, flexibility and durability

Modern cargo trousers that combine functionality with flexibility. In addition to their **elastic waistband**, **pre-shaped knees** and **4-way stretch** in strategical places, they feature 2 **front pockets**, 2 **rear pockets**, 2 **thigh pockets** and **tool pockets**. Also included: a **D-ring** and **hammer loop**. Feminine fit.

- · 2-way stretch fabric
- 4-way stretch panel at upper front and back
- · 4-way stretch above knee
- · Side elastic waist
- · Extendable hem
- · Pre-shaped knees
- · 2 front pockets
- 2 thigh pockets
- 2 rear pockets
- 1 zippered rear pocket
- Multifunctional reinforced pockets
  Table to a packet
- Tool/ruler pocket
- D-ring
- Hammer loop
- Compatible with Safety Jogger holster pockets

Composition

65% Polyester, 32% Cotton, 3% Elastane, twill 3/1, 260 g/m², 92% Polyamide, 8% Elastane, 240 g/m²

Size range

EU 34-44 / FR 36-46

**4-way stretch panels**This article has 4-way stretch panels for optimal comfort.

**Multifunctional pockets**Store your tools in a practical way.

R88

R9

Ergonomically shaped knee zones

This item follows the natural shape of the knees and increases the freedom of movement.

Extendable hem