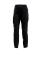

## **Oak Cargo Trousers Women**

**OAKCTROW** 

## Modern work trousers with a feminine fit that offer ultimate functionality, flexibility and durability

Modern cargo trousers that combine functionality with flexibility. In addition to their **elastic waistband**, **pre-shaped knees** and **4-way stretch** in strategical places, they feature 2 **front pockets**, 2 **rear pockets**, 2 **thigh pockets** and **tool pockets**. Also included: a **D-ring** and **hammer loop**. Feminine fit.

- · 2-way stretch fabric
- 4-way stretch panel at upper front and back
- · 4-way stretch above knee
- · Side elastic waist
- · Extendable hem
- · Pre-shaped knees
- · 2 front pockets
- 2 thigh pockets
- 2 rear pockets
- 1 zippered rear pocket
- Multifunctional reinforced pockets
  Table to a packet
- Tool/ruler pocket
- D-ring
- Hammer loop
- Compatible with Safety Jogger holster pockets