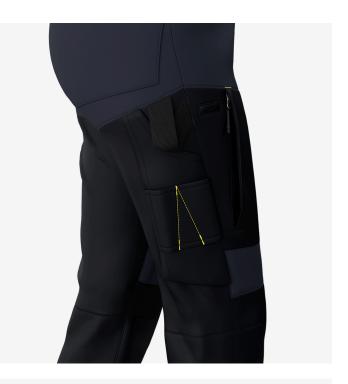

**Multifunctional pockets**Store your tools in a practical way.

R88

R9

Ergonomically shaped knee zones

This item follows the natural shape of the knees and increases the freedom of movement.

Extendable hem