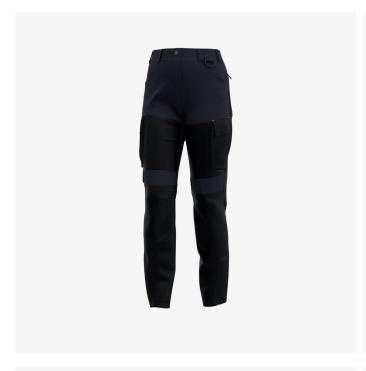

## **Oak Cargo Trousers Women**

**OAKCTROW** 

## Modern work trousers with a feminine fit that offer ultimate functionality, flexibility and durability

Modern cargo trousers that combine functionality with flexibility. In addition to their **elastic waistband**, **pre-shaped knees** and **4-way stretch** in strategical places, they feature 2 **front pockets**, 2 **rear pockets**, 2 **thigh pockets** and **tool pockets**. Also included: a **D-ring** and **hammer loop**. Feminine fit.

- · 2-way stretch fabric
- 4-way stretch panel at upper front and back
- · 4-way stretch above knee
- · Side elastic waist
- · Extendable hem
- · Pre-shaped knees
- · 2 front pockets
- 2 thigh pockets
- 2 rear pockets
- 1 zippered rear pocket
- Multifunctional reinforced pockets
  Table to a packet
- Tool/ruler pocket
- D-ring
- Hammer loop
- Compatible with Safety Jogger holster pockets