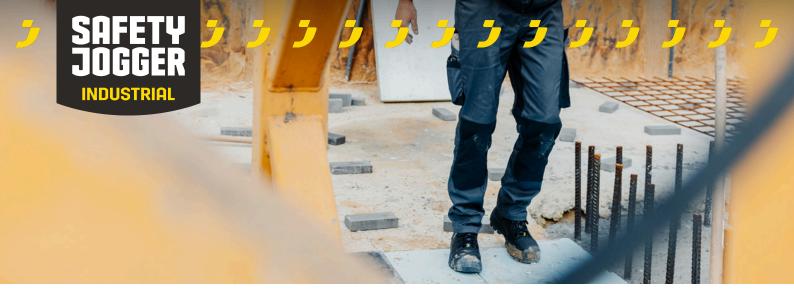

## **Oak Cargo Trousers Women**

**OAKCTROW** 

## Modern work trousers with a feminine fit that offer ultimate functionality, flexibility and durability

Modern cargo trousers that combine functionality with flexibility. In addition to their **elastic waistband**, **pre-shaped knees** and **4-way stretch** in strategical places, they feature 2 **front pockets**, 2 **rear pockets**, 2 **thigh pockets** and **tool pockets**. Also included: a **D-ring** and **hammer loop**. Feminine fit.