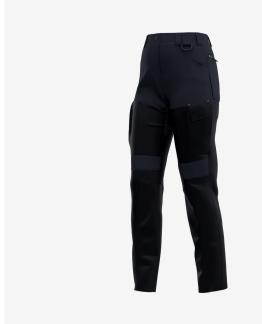

## **Oak Cargo Trousers Women**

**OAKCTROW** 

## Modern work trousers with a feminine fit that offer ultimate functionality, flexibility and durability

Modern cargo trousers that combine functionality with flexibility. In addition to their **elastic waistband**, **pre-shaped knees** and **4-way stretch** in strategical places, they feature 2 **front pockets**, 2 **rear pockets**, 2 **thigh pockets** and **tool pockets**. Also included: a **D-ring** and **hammer loop**. Feminine fit.

- · 2-way stretch fabric
- 4-way stretch panel at upper front and back
- · 4-way stretch above knee
- · Side elastic waist
- · Extendable hem
- · Pre-shaped knees
- · 2 front pockets
- 2 thigh pockets
- 2 rear pockets
- 1 zippered rear pocket
- Multifunctional reinforced pockets
  Table to a packet
- Tool/ruler pocket
- D-ring
- Hammer loop
- Compatible with Safety Jogger holster pockets