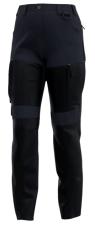

## Modern work trousers with a feminine fit that offer ultimate functionality, flexibility and durability

Modern cargo trousers that combine functionality with flexibility. In addition to their **elastic waistband**, **pre-shaped knees** and **4-way stretch** in strategical places, they feature 2 **front pockets**, 2 **rear pockets**, 2 **thigh pockets** and **tool pockets**. Also included: a **D-ring** and **hammer loop**. Feminine fit.

- · 2-way stretch fabric
- 4-way stretch panel at upper front and back
- · 4-way stretch above knee
- · Side elastic waist
- · Extendable hem
- · Pre-shaped knees
- · 2 front pockets
- 2 thigh pockets
- 2 rear pockets
- 1 zippered rear pocket
- Multifunctional reinforced pockets
  Table to a packet
- Tool/ruler pocket
- D-ring
- Hammer loop
- Compatible with Safety Jogger holster pockets