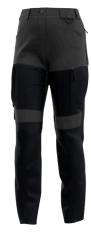

# **Oak Cargo Trousers Women**

## OAKCTROW

Modern work trousers with a feminine fit that offer ultimate functionality, flexibility and durability

Modern cargo trousers that combine functionality with flexibility. In addition to their **elastic waistband**, **pre-shaped knees** and **4-way stretch** in strategical places, they feature 2 **front pockets**, 2 **rear pockets**. Also included: a **D-ring** and **hammer loop**. Feminine fit.

- 2-way stretch fabric
- 4-way stretch panel at upper front and back
- 4-way stretch above knee
- · Side elastic waist
- Extendable hem
- · Pre-shaped knees
- 2 front pockets
- 2 thigh pockets
- 2 rear pockets
- 1 zippered rear pocket
- Multifunctional reinforced pockets
- Tool/ruler pocket
- D-ring
- Hammer loop
- · Compatible with Safety Jogger holster pockets