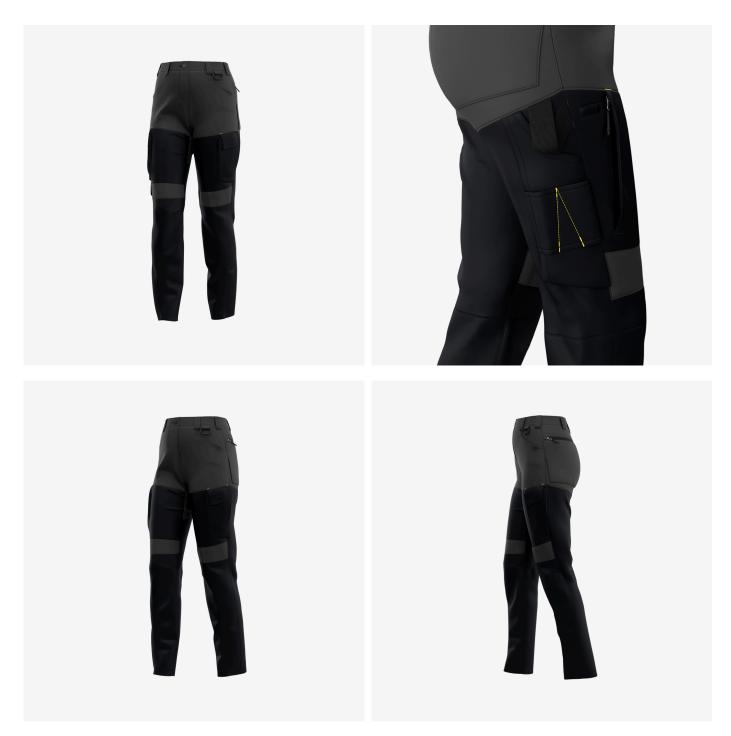

## OAKCTROW

Modern work trousers with a feminine fit that offer ultimate functionality, flexibility and durability

Modern cargo trousers that combine functionality with flexibility. In addition to their **elastic waistband**, **pre-shaped knees** and **4-way stretch** in strategical places, they feature 2 **front pockets**, 2 **rear pockets**. Also included: a **D-ring** and **hammer loop**. Feminine fit.

- 2-way stretch fabric
- 4-way stretch panel at upper front and back
- 4-way stretch above knee
- · Side elastic waist
- Extendable hem
- · Pre-shaped knees
- 2 front pockets
- 2 thigh pockets
- 2 rear pockets
- 1 zippered rear pocket
- Multifunctional reinforced pockets
- Tool/ruler pocket
- D-ring
- Hammer loop
- · Compatible with Safety Jogger holster pockets

 $\overline{}$ 

 $\boxtimes$ 

Multifunctional pockets Store your tools in a practical way.