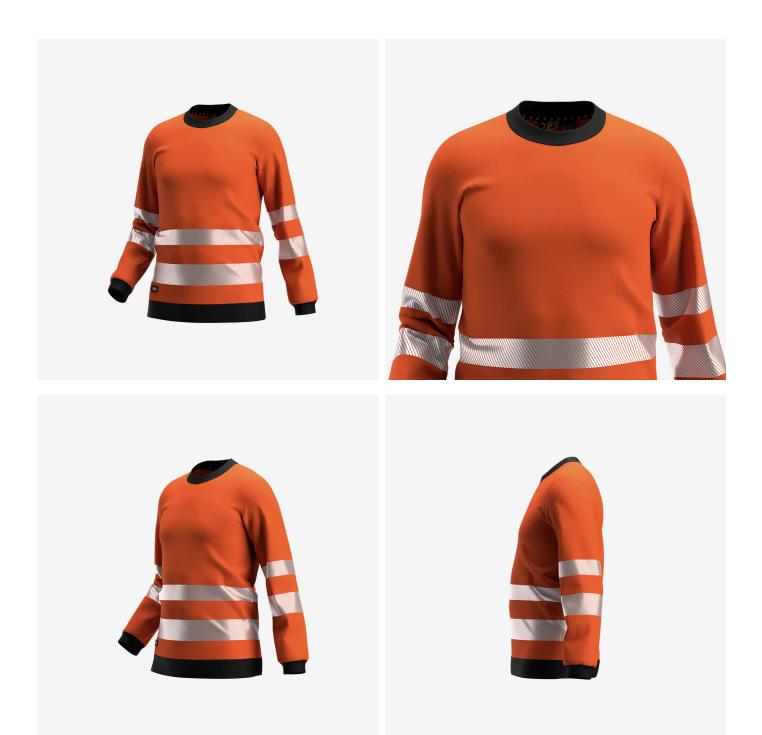

## **Scuti Crewneck Sweater**

SCUHVCNSWT Comfortable high-vis crewneck with modern fit

This soft, stylish high-vis crewneck with ribbed cuffs and hem is an ideal mid layer for when it's too cool for a T-shirt but not cold enough for a jacket. The sweater has a modern fit with segmented reflective stripes, providing maximum comfort and visibility. Certified according to EN ISO 20471:2013

- · Knitted fabric, brushed inside
- · Segmented reflective striping
- Soft ribbing at neck
- · Ribbed cuff and hem
- Stylish unisex design
- Certified EN ISO 20471:2013+A1:2016 Class 3

| Composition | 65% Polyester, 35          |
|-------------|----------------------------|
| Size range  | EU XS-3XL / FR X           |
| Norms       | CE<br>High visibility - EN |
|             |                            |

35% Cotton, brushed, 300 g/m<sup>2</sup> XS-3XL N ISO 20471:2013

**High-visibility clothing** Certified workwear that increases visibility from all angles, night and day.

Good wicking and drying

Comfort fit An ergonomically perfect fit offers significantly more freedom of movement.