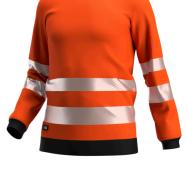

## **Scuti Crewneck Sweater**

SCUHVCNSWT Comfortable high-vis crewneck with modern fit

This soft, stylish high-vis crewneck with ribbed cuffs and hem is an ideal mid layer for when it's too cool for a T-shirt but not cold enough for a jacket. The sweater has a modern fit with segmented reflective stripes, providing maximum comfort and visibility. Certified according to EN ISO 20471:2013

- · Knitted fabric, brushed inside
- · Segmented reflective striping
- Soft ribbing at neck
- · Ribbed cuff and hem
- Stylish unisex design
- Certified EN ISO 20471:2013+A1:2016 Class 3

| Composition | 65% Polyester, 35          |
|-------------|----------------------------|
| Size range  | EU XS-3XL / FR X           |
| Norms       | CE<br>High visibility - EN |
|             |                            |

35% Cotton, brushed, 300 g/m<sup>2</sup> XS-3XL N ISO 20471:2013

**High-visibility clothing** Certified workwear that increases visibility from all angles, night and day.

Good wicking and drying

Comfort fit An ergonomically perfect fit offers significantly more freedom of movement.