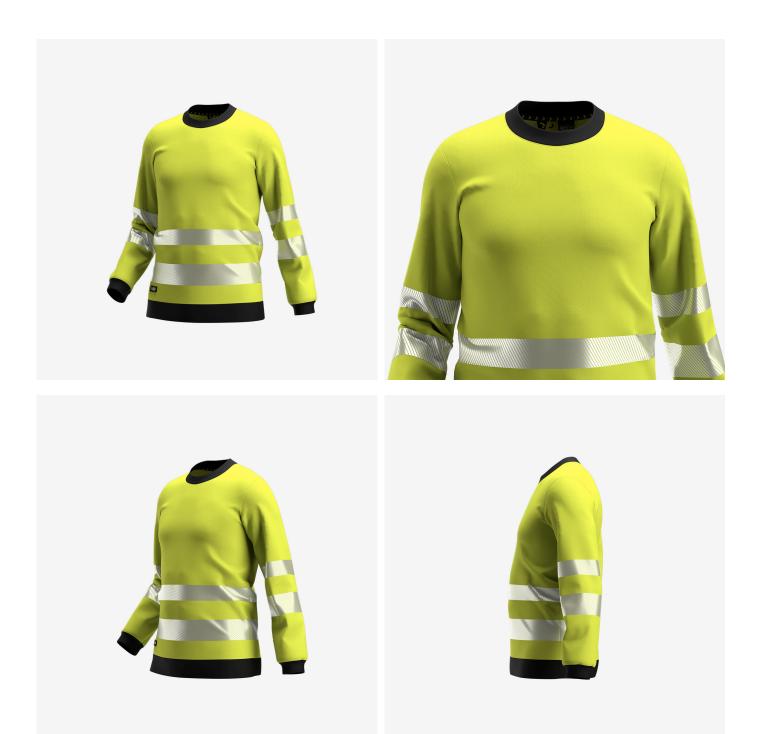

## **Scuti Crewneck Sweater**

SCUHVCNSWT Comfortable high-vis crewneck with modern fit

This soft, stylish high-vis crewneck with **ribbed cuffs and hem** is an ideal mid layer for when it's too cool for a T-shirt but not cold enough for a jacket. The sweater has a **modern fit with segmented reflective stripes**, providing maximum comfort and visibility. **Certified** according to EN ISO 20471:2013

- Knitted fabric, brushed inside
- · Segmented reflective striping
- Soft ribbing at neck
- Ribbed cuff and hem
- Stylish unisex design
- Certified EN ISO 20471:2013+A1:2016 Class 3

| Composition | 65% Polyester, 35%      |
|-------------|-------------------------|
| Size range  | EU XS-3XL / FR XS-3     |
| Norms       | CE                      |
|             | High visibility - EN IS |
|             |                         |

65% Polyester, 35% Cotton, brushed, 300 g/m<sup>2</sup> EU XS-3XL / FR XS-3XL CE High visibility - EN ISO 20471:2013

High-visibility clothing Certified workwear that increases visibility from all angles, night and day.