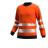

## **Scuti Crewneck Sweater**

SCUHVCNSWT Comfortable high-vis crewneck with modern fit

This soft, stylish high-vis crewneck with **ribbed cuffs and hem** is an ideal mid layer for when it's too cool for a T-shirt but not cold enough for a jacket. The sweater has a **modern fit with segmented reflective stripes**, providing maximum comfort and visibility. **Certified** according to EN ISO 20471:2013

- Knitted fabric, brushed inside
- · Segmented reflective striping
- Soft ribbing at neck
- Ribbed cuff and hem
- Stylish unisex design
- Certified EN ISO 20471:2013+A1:2016 Class 3

| Composition | 65% Polyester, 35%      |
|-------------|-------------------------|
| Size range  | EU XS-3XL / FR XS-3     |
| Norms       | CE                      |
|             | High visibility - EN IS |
|             |                         |

YEL

ORA

Breathable

The fabric allows moisture vapor to escape, keeping you dry during physical activities.