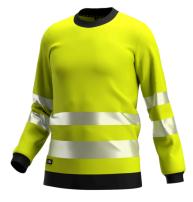

## **Scuti Crewneck Sweater**

SCUHVCNSWT Comfortable high-vis crewneck with modern fit

This soft, stylish high-vis crewneck with **ribbed cuffs and hem** is an ideal mid layer for when it's too cool for a T-shirt but not cold enough for a jacket. The sweater has a **modern fit with segmented reflective stripes**, providing maximum comfort and visibility. **Certified** according to EN ISO 20471:2013

- Knitted fabric, brushed inside
- · Segmented reflective striping
- Soft ribbing at neck
- Ribbed cuff and hem
- Stylish unisex design
- Certified EN ISO 20471:2013+A1:2016 Class 3

| Composition | 65% Polyester, 35%      |
|-------------|-------------------------|
| Size range  | EU XS-3XL / FR XS-3     |
| Norms       | CE                      |
|             | High visibility - EN IS |
|             |                         |

YEL

ORA

Breathable

The fabric allows moisture vapor to escape, keeping you dry during physical activities.