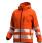

## **Scuti HiVis Hoodie**

**SCUHVHOOD** 

## High-vis hoodie with functional pockets

Stay warm and comfortable in this high-vis hoodie with fixed hood and segmented reflective stripes. The Scuti hoodie offers unrestricted movement and comes with several functional features, such as 2 lower side pockets, a chest pocket, a zipper with chin protection and storm flap to keep out wind and cold. Certified according to EN ISO 20471:2013

- · Knitted fabric, brushed inside
- · Segmented reflective striping
- · Full-length front zip with chin guard
- Ergonomically shaped hood
- 1 zippered chest pocket
- · Zippered side pockets
- · Inside stow pockets
- · Inside pen pocket
- Stylish unisex design
- Certified EN ISO 20471:2013+A1:2016 Class 3