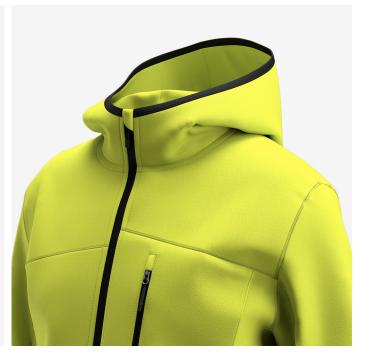

## High-vis hoodie with functional pockets

Stay warm and comfortable in this high-vis hoodie with fixed hood and segmented reflective stripes. The Scuti hoodie offers unrestricted movement and comes with several functional features, such as 2 lower side pockets, a chest pocket, a zipper with chin protection and storm flap to keep out wind and cold. Certified according to EN ISO 20471:2013

- · Knitted fabric, brushed inside
- · Segmented reflective striping
- · Full-length front zip with chin guard
- Ergonomically shaped hood
- 1 zippered chest pocket
- · Zippered side pockets
- · Inside stow pockets
- · Inside pen pocket
- Stylish unisex design
- Certified EN ISO 20471:2013+A1:2016 Class 3