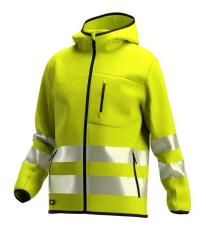

## **Scuti HiVis Hoodie**

**SCUHVHOOD** 

## High-vis hoodie with functional pockets

Stay warm and comfortable in this high-vis hoodie with fixed hood and segmented reflective stripes. The Scuti hoodie offers unrestricted movement and comes with several functional features, such as 2 lower side pockets, a chest pocket, a zipper with chin protection and storm flap to keep out wind and cold. Certified according to EN ISO 20471:2013

- · Knitted fabric, brushed inside
- · Segmented reflective striping
- · Full-length front zip with chin guard
- Ergonomically shaped hood
- 1 zippered chest pocket
- · Zippered side pockets
- · Inside stow pockets
- · Inside pen pocket
- Stylish unisex design
- Certified EN ISO 20471:2013+A1:2016 Class 3