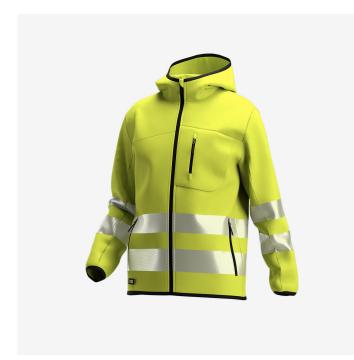

## High-vis hoodie with functional pockets

Stay warm and comfortable in this high-vis hoodie with fixed hood and segmented reflective stripes. The Scuti hoodie offers unrestricted movement and comes with several functional features, such as 2 lower side pockets, a chest pocket, a zipper with chin protection and storm flap to keep out wind and cold. Certified according to EN ISO 20471:2013

- · Knitted fabric, brushed inside
- · Segmented reflective striping
- · Full-length front zip with chin guard
- Ergonomically shaped hood
- 1 zippered chest pocket
- · Zippered side pockets
- · Inside stow pockets
- · Inside pen pocket
- Stylish unisex design
- Certified EN ISO 20471:2013+A1:2016 Class 3