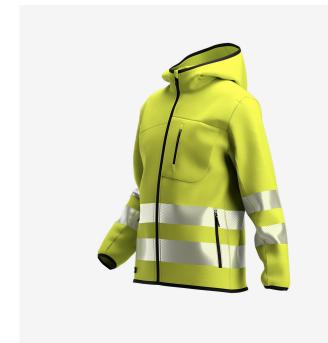

## **Scuti HiVis Hoodie**

**SCUHVHOOD** 

## High-vis hoodie with functional pockets

Stay warm and comfortable in this high-vis hoodie with fixed hood and segmented reflective stripes. The Scuti hoodie offers unrestricted movement and comes with several functional features, such as 2 lower side pockets, a chest pocket, a zipper with chin protection and storm flap to keep out wind and cold. Certified according to EN ISO 20471:2013

- · Knitted fabric, brushed inside
- · Segmented reflective striping
- · Full-length front zip with chin guard
- Ergonomically shaped hood
- 1 zippered chest pocket
- · Zippered side pockets
- · Inside stow pockets
- · Inside pen pocket
- Stylish unisex design
- Certified EN ISO 20471:2013+A1:2016 Class 3