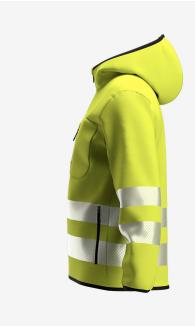

## **Scuti HiVis Hoodie**

**SCUHVHOOD** 

## High-vis hoodie with functional pockets

Stay warm and comfortable in this high-vis hoodie with fixed hood and segmented reflective stripes. The Scuti hoodie offers unrestricted movement and comes with several functional features, such as 2 lower side pockets, a chest pocket, a zipper with chin protection and storm flap to keep out wind and cold. Certified according to EN ISO 20471:2013

- · Knitted fabric, brushed inside
- · Segmented reflective striping
- · Full-length front zip with chin guard
- Ergonomically shaped hood
- 1 zippered chest pocket
- · Zippered side pockets
- · Inside stow pockets
- · Inside pen pocket
- Stylish unisex design
- Certified EN ISO 20471:2013+A1:2016 Class 3