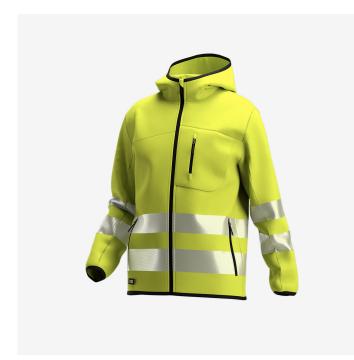

# **Scuti HiVis Hoodie**

**SCUHVHOOD** 

### High-vis hoodie with functional pockets

Stay warm and comfortable in this high-vis hoodie with fixed hood and segmented reflective stripes. The Scuti hoodie offers unrestricted movement and comes with several functional features, such as 2 lower side pockets, a chest pocket, a zipper with chin protection and storm flap to keep out wind and cold. Certified according to EN ISO 20471:2013

- · Knitted fabric, brushed inside
- · Seamented reflective striping
- · Full-length front zip with chin guard
- Ergonomically shaped hood
- 1 zippered chest pocket
- · Zippered side pockets
- · Inside stow pockets
- · Inside pen pocket
- Certified EN ISO 20471:2013+A1:2016 Class 3