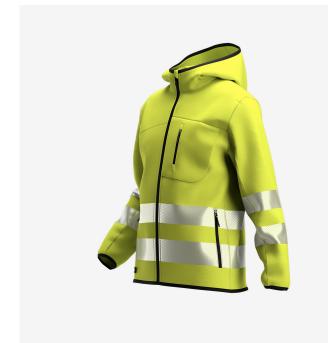

# **Scuti HiVis Hoodie**

**SCUHVHOOD** 

### High-vis hoodie with functional pockets

Stay warm and comfortable in this high-vis hoodie with fixed hood and segmented reflective stripes. The Scuti hoodie offers unrestricted movement and comes with several functional features, such as 2 lower side pockets, a chest pocket, a zipper with chin protection and storm flap to keep out wind and cold. Certified according to EN ISO 20471:2013

- · Knitted fabric, brushed inside
- · Seamented reflective striping
- · Full-length front zip with chin guard
- Ergonomically shaped hood
- 1 zippered chest pocket
- · Zippered side pockets
- · Inside stow pockets
- · Inside pen pocket
- Certified EN ISO 20471:2013+A1:2016 Class 3