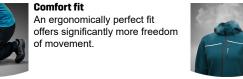

### High-vis hoodie with functional pockets

Stay warm and comfortable in this high-vis hoodie with fixed hood and segmented reflective stripes. The Scuti hoodie offers unrestricted movement and comes with several functional features, such as 2 lower side pockets, a chest pocket, a zipper with chin protection and storm flap to keep out wind and cold. Certified according to EN ISO 20471:2013