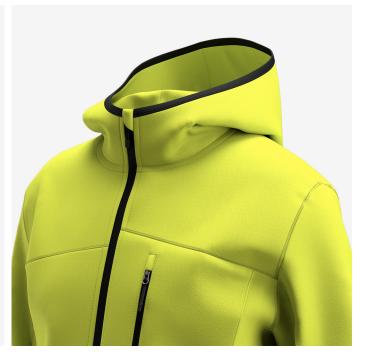

### High-vis hoodie with functional pockets

Stay warm and comfortable in this high-vis hoodie with fixed hood and segmented reflective stripes. The Scuti hoodie offers unrestricted movement and comes with several functional features, such as 2 lower side pockets, a chest pocket, a zipper with chin protection and storm flap to keep out wind and cold. Certified according to EN ISO 20471:2013

- · Knitted fabric, brushed inside
- · Seamented reflective striping
- · Full-length front zip with chin guard
- Ergonomically shaped hood
- 1 zippered chest pocket
- · Zippered side pockets
- · Inside stow pockets
- · Inside pen pocket
- Certified EN ISO 20471:2013+A1:2016 Class 3