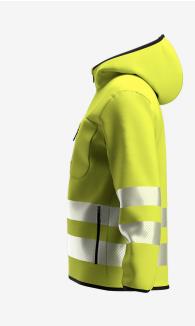

# **Scuti HiVis Hoodie**

**SCUHVHOOD** 

### High-vis hoodie with functional pockets

Stay warm and comfortable in this high-vis hoodie with fixed hood and segmented reflective stripes. The Scuti hoodie offers unrestricted movement and comes with several functional features, such as 2 lower side pockets, a chest pocket, a zipper with chin protection and storm flap to keep out wind and cold. Certified according to EN ISO 20471:2013

- · Knitted fabric, brushed inside
- · Seamented reflective striping
- · Full-length front zip with chin guard
- Ergonomically shaped hood
- 1 zippered chest pocket
- · Zippered side pockets
- · Inside stow pockets
- · Inside pen pocket
- Certified EN ISO 20471:2013+A1:2016 Class 3