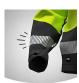

Air vent system This item has zippered vents under the armpits to help you get rid of excess body heat.

489

Breathable

The fabric allows moisture vapor to escape, keeping you dry during physical activities.