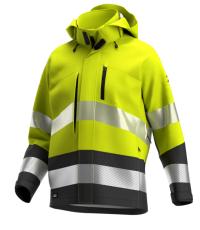

## Scuti HiVis Softshell Jacket Men

SCUHVSSHLM High-vis softshell jacket that offers visible protection in a lighter design

Breathable, windproof and water repellent. The Scuti highvis softshell jacket offers visible protection in a lighter design. It features multifunctional pockets, adjustable cuffs, a storm flap, chin guard, detachable hood and zippered vents under the armpits. With segmented reflective stripes.

· Breathable, windproof and water-repellent fabric

- Underarm ventilation with zipper
- Segmented reflective striping
- · Concealed front zip with chin guard
- Storm flap
- Detachable, adjustable hood
- Knitted storm cuffs
- · 2 zippered chest pockets
- Zippered side pockets
- Inside cell phone pocket
- Inside pen pocket
- Breathability MVP 20.000 g/m²/24h
- Certified EN ISO 20471:2013+A1:2016 Class 3 Class 2 size S-M
- Certified EN ISO20471 after 50x washes

 Composition
 100% Recycled Polyester, 3-layer, 315g/m²

 Size range
 EU S-3XL / FR S-3XL

 Norms
 CE

 High visibility - EN ISO 20471:2013

**High-visibility clothing** Certified workwear that increases visibility from all angles, night and day.

Air vent system This item has zippered vents under the armpits to help you get rid of excess body heat.

489

Breathable

The fabric allows moisture vapor to escape, keeping you dry during physical activities.