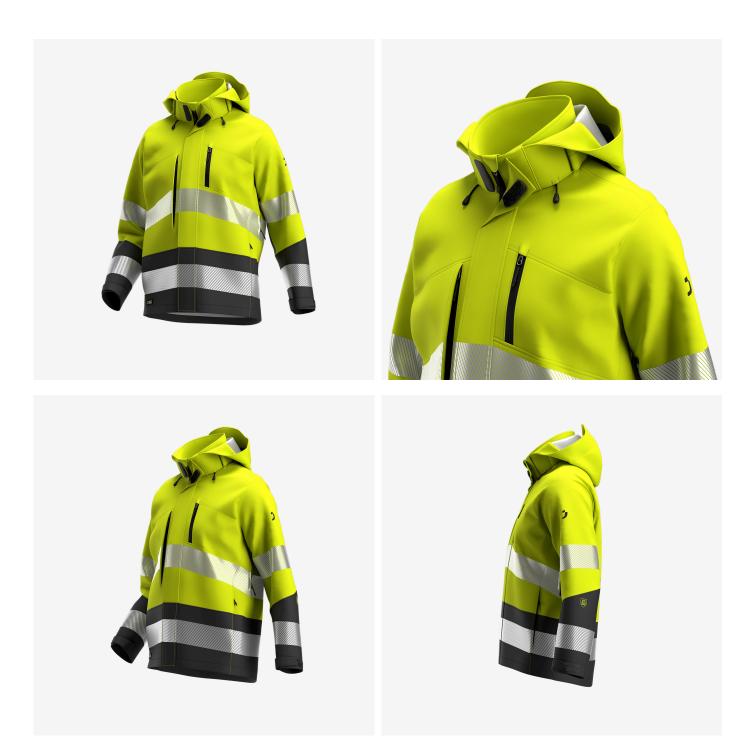

## Scuti HiVis Softshell Jacket Men

SCUHVSSHLM High-vis softshell jacket that offers visible protection in a lighter design

Breathable, windproof and water repellent. The Scuti highvis softshell jacket offers visible protection in a lighter design. It features multifunctional pockets, adjustable cuffs, a storm flap, chin guard, detachable hood and zippered vents under the armpits. With segmented reflective stripes.

· Breathable, windproof and water-repellent fabric

- Underarm ventilation with zipper
- Segmented reflective striping
- · Concealed front zip with chin guard
- Storm flap
- Detachable, adjustable hood
- Knitted storm cuffs
- · 2 zippered chest pockets
- Zippered side pockets
- Inside cell phone pocket
- Inside pen pocket
- Breathability MVP 20.000 g/m²/24h
- Certified EN ISO 20471:2013+A1:2016 Class 3 Class 2 size S-M
- Certified EN ISO20471 after 50x washes

 Composition
 100% Recycled Polyester, 3-layer, 315g/m²

 Size range
 EU S-3XL / FR S-3XL

 Norms
 CE

 High visibility - EN ISO 20471:2013

**High-visibility clothing** Certified workwear that increases visibility from all angles, night and day.

Air vent system This item has zippered vents under the armpits to help you get rid of excess body heat.

489

Breathable

The fabric allows moisture vapor to escape, keeping you dry during physical activities.