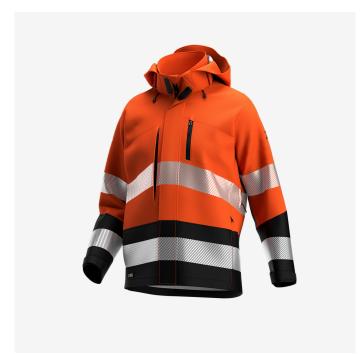

## Scuti HiVis Softshell Jacket Men

**SCUHVSSHLM** 

High-vis softshell jacket that offers visible protection in a lighter design

Breathable, windproof and water repellent. The Scuti highvis softshell jacket offers visible protection in a lighter design. It features multifunctional pockets, adjustable cuffs, a storm flap, chin guard, detachable hood and zippered vents under the armpits. With segmented reflective stripes.

- · Breathable, windproof and water-repellent fabric
- Underarm ventilation with zipper
- Segmented reflective striping
- · Concealed front zip with chin guard
- Storm flap
- · Detachable, adjustable hood
- · Knitted storm cuffs
- 2 zippered chest pockets
- Zippered side pockets
- Inside cell phone pocket
- Inside pen pocket
- Breathability MVP 20.000 g/m²/24h
- Certified EN ISO 20471:2013+A1:2016 Class 3 Class 2 size S-M
- Certified EN ISO20471 after 50x washes

 Composition
 100% Recycled Polyester, 3-layer, 315g/m²

 Size range
 EU S-3XL / FR S-3XL

 Norms
 CE

 High visibility - EN ISO 20471:2013

High-visibility clothing Certified workwear that increases visibility from all angles, night and day.