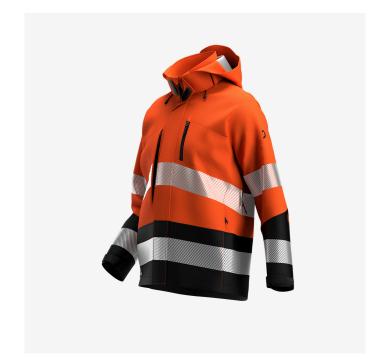

## Scuti HiVis Softshell Jacket Men

**SCUHVSSHLM** 

High-vis softshell jacket that offers visible protection in a lighter design

Breathable, windproof and water repellent. The Scuti highvis softshell jacket offers visible protection in a lighter design. It features multifunctional pockets, adjustable cuffs, a storm flap, chin guard, detachable hood and zippered vents under the armpits. With segmented reflective stripes.

- · Breathable, windproof and water-repellent fabric
- Underarm ventilation with zipper
- Segmented reflective striping
- · Concealed front zip with chin guard
- Storm flap
- · Detachable, adjustable hood
- · Knitted storm cuffs
- 2 zippered chest pockets
- Zippered side pockets
- Inside cell phone pocket
- Inside pen pocket
- Breathability MVP 20.000 g/m²/24h
- Certified EN ISO 20471:2013+A1:2016 Class 3 Class 2 size S-M
- Certified EN ISO20471 after 50x washes

 Composition
 100% Recycled Polyester, 3-layer, 315g/m²

 Size range
 EU S-3XL / FR S-3XL

 Norms
 CE

 High visibility - EN ISO 20471:2013

High-visibility clothing Certified workwear that increases visibility from all angles, night and day.