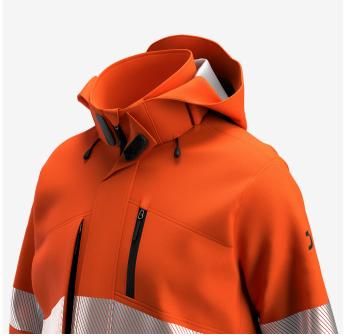

## Scuti HiVis Softshell Jacket Men

**SCUHVSSHLM** 

High-vis softshell jacket that offers visible protection in a lighter design

Breathable, windproof and water repellent. The Scuti highvis softshell jacket offers visible protection in a lighter design. It features multifunctional pockets, adjustable cuffs, a storm flap, chin guard, detachable hood and zippered vents under the armpits. With segmented reflective stripes.

- · Breathable, windproof and water-repellent fabric
- Underarm ventilation with zipper
- Segmented reflective striping
- · Concealed front zip with chin guard
- Storm flap
- · Detachable, adjustable hood
- · Knitted storm cuffs
- 2 zippered chest pockets
- Zippered side pockets
- Inside cell phone pocket
- Inside pen pocket
- Breathability MVP 20.000 g/m²/24h
- Certified EN ISO 20471:2013+A1:2016 Class 3 Class 2 size S-M
- Certified EN ISO20471 after 50x washes

Air vent system

This item has zippered vents under the armpits to help you get rid of excess body heat.

593

334

Breathable

The fabric allows moisture vapor to escape, keeping you dry during physical activities.