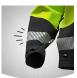

Air vent system

This item has zippered vents under the armpits to help you get rid of excess body heat.

593

334

Breathable

The fabric allows moisture vapor to escape, keeping you dry during physical activities.