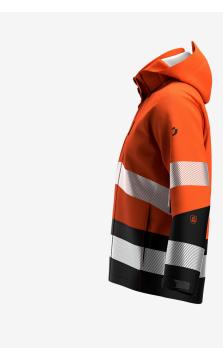

## Scuti HiVis Softshell Jacket Men

**SCUHVSSHLM** 

High-vis softshell jacket that offers visible protection in a lighter design

Breathable, windproof and water repellent. The Scuti highvis softshell jacket offers visible protection in a lighter design. It features multifunctional pockets, adjustable cuffs, a storm flap, chin guard, detachable hood and zippered vents under the armpits. With segmented reflective stripes.

- · Breathable, windproof and water-repellent fabric
- Underarm ventilation with zipper
- Segmented reflective striping
- · Concealed front zip with chin guard
- Storm flap
- · Detachable, adjustable hood
- · Knitted storm cuffs
- 2 zippered chest pockets
- Zippered side pockets
- Inside cell phone pocket
- Inside pen pocket
- Breathability MVP 20.000 g/m²/24h
- Certified EN ISO 20471:2013+A1:2016 Class 3 Class 2 size S-M
- Certified EN ISO20471 after 50x washes