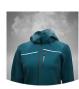

## Scuti HiVis Softshell Jacket Men

SCUHVSSHLM

High-vis softshell jacket that offers visible protection in a lighter design

Breathable, windproof and water repellent. The Scuti highvis softshell jacket offers visible protection in a lighter design. It features multifunctional pockets, adjustable cuffs, a storm flap, chin guard, detachable hood and zippered vents under the armpits. With segmented reflective stripes.

- · Breathable, windproof and water-repellent fabric
- Underarm ventilation with zipper
- · Segmented reflective striping
- · Concealed front zip with chin guard
- Storm flap
- · Detachable, adjustable hood
- · Knitted storm cuffs
- · 2 zippered chest pockets
- · Zippered side pockets
- · Inside cell phone pocket
- · Inside pen pocket
- Breathability MVP 20.000 g/m²/24h
- Certified EN ISO 20471:2013+A1:2016 Class 3 Class 2 size S-M
- Certified EN ISO20471 after 50x washes