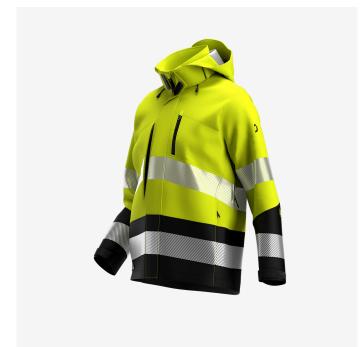

- · Breathable, windproof and water-repellent fabric
- Underarm ventilation with zipper
- · Segmented reflective striping
- · Concealed front zip with chin guard
- Storm flap
- · Detachable, adjustable hood
- · Knitted storm cuffs
- · 2 zippered chest pockets
- · Zippered side pockets
- · Inside cell phone pocket
- · Inside pen pocket
- Breathability MVP 20.000 g/m²/24h
- Certified EN ISO 20471:2013+A1:2016 Class 3 Class 2 size S-M
- Certified EN ISO20471 after 50x washes