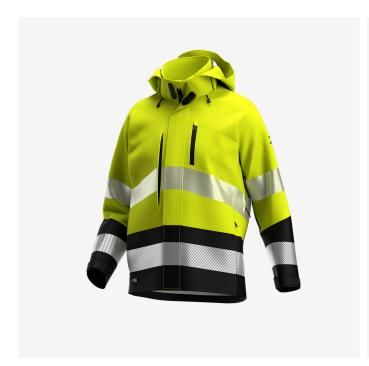

## Scuti HiVis Softshell Jacket Men

SCUHVSSHLM

High-vis softshell jacket that offers visible protection in a lighter design

Breathable, windproof and water repellent. The Scuti highvis softshell jacket offers visible protection in a lighter design. It features multifunctional pockets, adjustable cuffs, a storm flap, chin guard, detachable hood and zippered vents under the armpits. With segmented reflective stripes.

- · Breathable, windproof and water-repellent fabric
- Underarm ventilation with zipper
- · Segmented reflective striping
- · Concealed front zip with chin guard
- Storm flap
- · Detachable, adjustable hood
- · Knitted storm cuffs
- · 2 zippered chest pockets
- · Zippered side pockets
- · Inside cell phone pocket
- · Inside pen pocket
- Breathability MVP 20.000 g/m²/24h
- Certified EN ISO 20471:2013+A1:2016 Class 3 Class 2 size S-M
- Certified EN ISO20471 after 50x washes