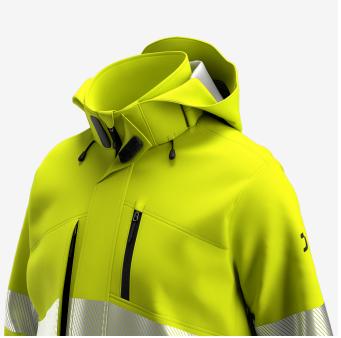

- · Breathable, windproof and water-repellent fabric
- Underarm ventilation with zipper
- · Segmented reflective striping
- · Concealed front zip with chin guard
- Storm flap
- · Detachable, adjustable hood
- · Knitted storm cuffs
- · 2 zippered chest pockets
- · Zippered side pockets
- · Inside cell phone pocket
- · Inside pen pocket
- Breathability MVP 20.000 g/m²/24h
- Certified EN ISO 20471:2013+A1:2016 Class 3 Class 2 size S-M
- Certified EN ISO20471 after 50x washes