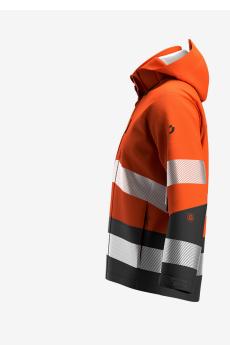

## Scuti HiVis Softshell Jacket Men

SCUHVSSHLM

High-vis softshell jacket that offers visible protection in a lighter design

Breathable, windproof and water repellent. The Scuti highvis softshell jacket offers visible protection in a lighter design. It features multifunctional pockets, adjustable cuffs, a storm flap, chin guard, detachable hood and zippered vents under the armpits. With segmented reflective stripes.

- · Breathable, windproof and water-repellent fabric
- Underarm ventilation with zipper
- · Segmented reflective striping
- · Concealed front zip with chin guard
- Storm flap
- · Detachable, adjustable hood
- · Knitted storm cuffs
- · 2 zippered chest pockets
- · Zippered side pockets
- · Inside cell phone pocket
- · Inside pen pocket
- Breathability MVP 20.000 g/m²/24h
- Certified EN ISO 20471:2013+A1:2016 Class 3 Class 2 size S-M
- Certified EN ISO20471 after 50x washes