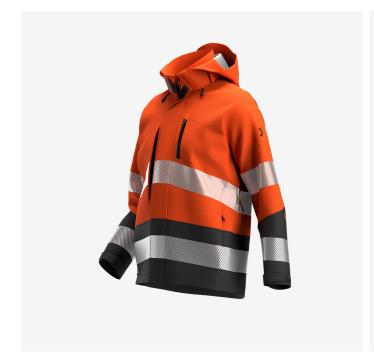

## Scuti HiVis Softshell Jacket Men

SCUHVSSHLM

High-vis softshell jacket that offers visible protection in a lighter design

Breathable, windproof and water repellent. The Scuti highvis softshell jacket offers visible protection in a lighter design. It features multifunctional pockets, adjustable cuffs, a storm flap, chin guard, detachable hood and zippered vents under the armpits. With segmented reflective stripes.

- · Breathable, windproof and water-repellent fabric
- Underarm ventilation with zipper
- · Segmented reflective striping
- · Concealed front zip with chin guard
- Storm flap
- · Detachable, adjustable hood
- · Knitted storm cuffs
- · 2 zippered chest pockets
- · Zippered side pockets
- · Inside cell phone pocket
- · Inside pen pocket
- Breathability MVP 20.000 g/m²/24h
- Certified EN ISO 20471:2013+A1:2016 Class 3 Class 2 size S-M
- Certified EN ISO20471 after 50x washes