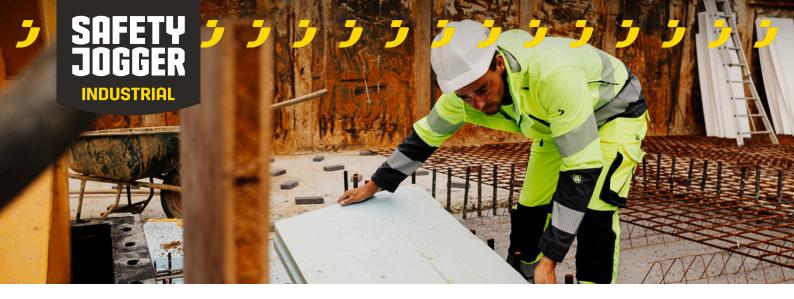

## Scuti HiVis Softshell Jacket Men

SCUHVSSHLM

High-vis softshell jacket that offers visible protection in a lighter design

Breathable, windproof and water repellent. The Scuti highvis softshell jacket offers visible protection in a lighter design. It features multifunctional pockets, adjustable cuffs, a storm flap, chin guard, detachable hood and zippered vents under the armpits. With segmented reflective stripes.