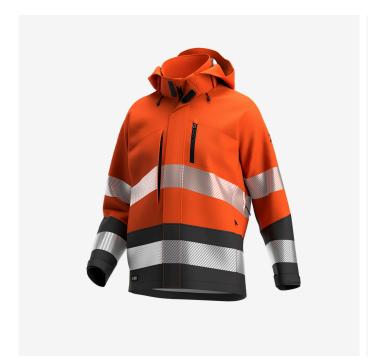

## Scuti HiVis Softshell Jacket Men

SCUHVSSHLM

High-vis softshell jacket that offers visible protection in a lighter design

Breathable, windproof and water repellent. The Scuti highvis softshell jacket offers visible protection in a lighter design. It features multifunctional pockets, adjustable cuffs, a storm flap, chin guard, detachable hood and zippered vents under the armpits. With segmented reflective stripes.

- · Breathable, windproof and water-repellent fabric
- Underarm ventilation with zipper
- · Segmented reflective striping
- · Concealed front zip with chin guard
- Storm flap
- · Detachable, adjustable hood
- · Knitted storm cuffs
- · 2 zippered chest pockets
- · Zippered side pockets
- · Inside cell phone pocket
- · Inside pen pocket
- Breathability MVP 20.000 g/m²/24h
- Certified EN ISO 20471:2013+A1:2016 Class 3 Class 2 size S-M
- Certified EN ISO20471 after 50x washes