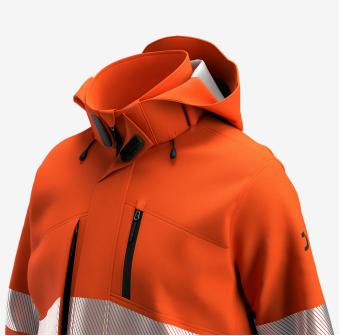

- · Breathable, windproof and water-repellent fabric
- Underarm ventilation with zipper
- · Segmented reflective striping
- · Concealed front zip with chin guard
- Storm flap
- · Detachable, adjustable hood
- · Knitted storm cuffs
- · 2 zippered chest pockets
- · Zippered side pockets
- · Inside cell phone pocket
- · Inside pen pocket
- Breathability MVP 20.000 g/m²/24h
- Certified EN ISO 20471:2013+A1:2016 Class 3 Class 2 size S-M
- Certified EN ISO20471 after 50x washes

Air vent system

This item has zippered vents under the armpits to help you get rid of excess body heat.

489

**Breathable** 

334

The fabric allows moisture vapor to escape, keeping you dry during physical activities.