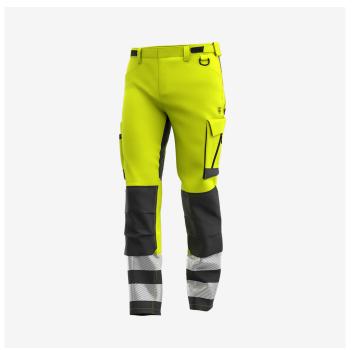

## **Scuti HiVis Trousers Men**

**SCUHVTROM** 

High-vis trousers with 4-way stretch, reinforced parts and functional details

Certified high-vis trousers that feature various reinforced pockets, as well as a hammer loop and D-ring. With an elastic waist, adjustable closure, pre-shaped knees and 4-way stretch, the Scuti trousers feel incredibly comfortable. Segmented reflective tape and a concealed button.

- · 2-way stretch fabric
- · 4-way stretch in crotch zone
- · Reinforced knee pad pockets
- · Adjustable waist
- Extendable hem
- · 2 front pockets
- 2 rear pockets
- · Multifunctional thigh pockets
- · Tool/ruler pocket
- D-ring
- · Hammer loop
- · Pre-shaped knees
- · Segmented reflective striping
- · Compatible with Safety Jogger holster pockets
- · Compatible with Safety Jogger knee pads
- Certified EN ISO 20471:2013+A1:2016 Class 1

**High-visibility clothing** Certified workwear that increases visibility from all angles, night and day.

**4-way stretch panels**This article has 4-way stretch panels for optimal comfort.

Reinforced knee pockets
The reinforced knee pockets
are designed to last longer in
demanding conditions.