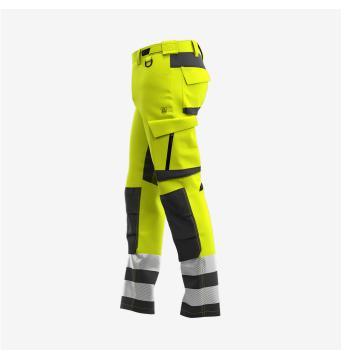

## **Scuti HiVis Trousers Men**

**SCUHVTROM** 

High-vis trousers with 4-way stretch, reinforced parts and functional details

Certified high-vis trousers that feature various reinforced pockets, as well as a hammer loop and D-ring. With an elastic waist, adjustable closure, pre-shaped knees and 4-way stretch, the Scuti trousers feel incredibly comfortable. Segmented reflective tape and a concealed button.

- · 2-way stretch fabric
- · 4-way stretch in crotch zone
- · Reinforced knee pad pockets
- · Adjustable waist
- Extendable hem
- · 2 front pockets
- 2 rear pockets
- · Multifunctional thigh pockets
- · Tool/ruler pocket
- D-ring
- · Hammer loop
- · Pre-shaped knees
- · Segmented reflective striping
- · Compatible with Safety Jogger holster pockets
- · Compatible with Safety Jogger knee pads
- Certified EN ISO 20471:2013+A1:2016 Class 1

**High-visibility clothing** Certified workwear that increases visibility from all angles, night and day.

**4-way stretch panels**This article has 4-way stretch panels for optimal comfort.

Reinforced knee pockets
The reinforced knee pockets
are designed to last longer in
demanding conditions.