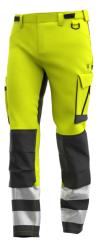

## **Scuti HiVis Trousers Men**

**SCUHVTROM** 

High-vis trousers with 4-way stretch, reinforced parts and functional details

Certified high-vis trousers that feature various reinforced pockets, as well as a hammer loop and D-ring. With an elastic waist, adjustable closure, pre-shaped knees and 4-way stretch, the Scuti trousers feel incredibly comfortable. Segmented reflective tape and a concealed button.

- · 2-way stretch fabric
- · 4-way stretch in crotch zone
- · Reinforced knee pad pockets
- · Adjustable waist
- Extendable hem
- · 2 front pockets
- 2 rear pockets
- · Multifunctional thigh pockets
- · Tool/ruler pocket
- D-ring
- · Hammer loop
- · Pre-shaped knees
- · Segmented reflective striping
- · Compatible with Safety Jogger holster pockets
- · Compatible with Safety Jogger knee pads
- Certified EN ISO 20471:2013+A1:2016 Class 1

**High-visibility clothing** Certified workwear that increases visibility from all angles, night and day.

**4-way stretch panels**This article has 4-way stretch panels for optimal comfort.

Reinforced knee pockets
The reinforced knee pockets
are designed to last longer in
demanding conditions.