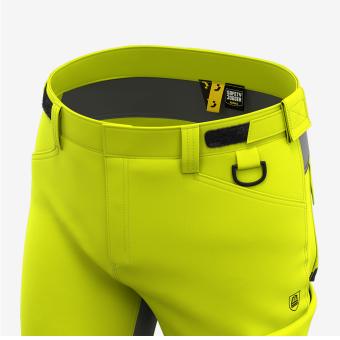

- · 2-way stretch fabric
- · 4-way stretch in crotch zone
- · Reinforced knee pad pockets
- · Adjustable waist
- Extendable hem
- · 2 front pockets
- 2 rear pockets
- · Multifunctional thigh pockets
- · Tool/ruler pocket
- D-ring
- · Hammer loop
- · Pre-shaped knees
- · Segmented reflective striping
- · Compatible with Safety Jogger holster pockets
- · Compatible with Safety Jogger knee pads
- Certified EN ISO 20471:2013+A1:2016 Class 1

77% Polyester, 20% Cotton, 3% Elastane, twill 3/1, Composition

260 g/m², Reinforcement: Polyamide High Tenacity

Stretch

EU 44-64 / FR 38-58 Size range

High visibility - EN ISO 20471:2013 Norms

CF

Knee Protection - EN14404:2010