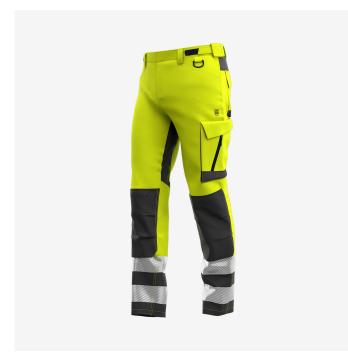

## **Scuti HiVis Trousers Men**

**SCUHVTROM** 

High-vis trousers with 4-way stretch, reinforced parts and functional details

Certified high-vis trousers that feature various reinforced pockets, as well as a hammer loop and D-ring. With an elastic waist, adjustable closure, pre-shaped knees and 4-way stretch, the Scuti trousers feel incredibly comfortable. Segmented reflective tape and a concealed button.

- · 2-way stretch fabric
- · 4-way stretch in crotch zone
- · Reinforced knee pad pockets
- · Adjustable waist
- Extendable hem
- · 2 front pockets
- 2 rear pockets
- · Multifunctional thigh pockets
- · Tool/ruler pocket
- D-ring
- · Hammer loop
- · Pre-shaped knees
- · Segmented reflective striping
- · Compatible with Safety Jogger holster pockets
- · Compatible with Safety Jogger knee pads
- Certified EN ISO 20471:2013+A1:2016 Class 1

**High-visibility clothing** Certified workwear that increases visibility from all angles, night and day.

**4-way stretch panels**This article has 4-way stretch panels for optimal comfort.

Reinforced knee pockets
The reinforced knee pockets
are designed to last longer in
demanding conditions.