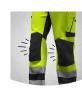

## **Scuti HiVis Trousers Men**

**SCUHVTROM** 

High-vis trousers with 4-way stretch, reinforced parts and functional details

Certified high-vis trousers that feature various reinforced pockets, as well as a hammer loop and D-ring. With an elastic waist, adjustable closure, pre-shaped knees and 4-way stretch, the Scuti trousers feel incredibly comfortable. Segmented reflective tape and a concealed button.

- · 2-way stretch fabric
- · 4-way stretch in crotch zone
- · Reinforced knee pad pockets
- · Adjustable waist
- Extendable hem
- · 2 front pockets
- 2 rear pockets
- · Multifunctional thigh pockets
- · Tool/ruler pocket
- D-ring
- · Hammer loop
- · Pre-shaped knees
- · Segmented reflective striping
- · Compatible with Safety Jogger holster pockets
- · Compatible with Safety Jogger knee pads
- Certified EN ISO 20471:2013+A1:2016 Class 1

**High-visibility clothing** Certified workwear that increases visibility from all angles, night and day.

**4-way stretch panels**This article has 4-way stretch panels for optimal comfort.

Reinforced knee pockets
The reinforced knee pockets
are designed to last longer in
demanding conditions.