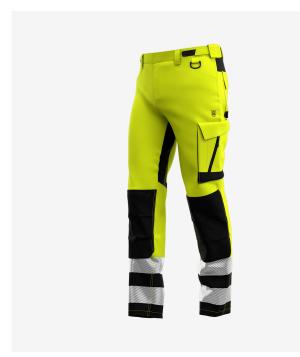

## **Scuti HiVis Trousers Men**

**SCUHVTROM** 

## High-vis trousers with 4-way stretch, reinforced parts and functional details

Certified high-vis trousers that feature various reinforced pockets, as well as a hammer loop and D-ring. With an elastic waist, adjustable closure, pre-shaped knees and 4-way stretch, the Scuti trousers feel incredibly comfortable. Segmented reflective tape and a concealed button.

- · 2-way stretch fabric
- · 4-way stretch in crotch zone
- · Reinforced knee pad pockets
- · Adjustable waist
- Extendable hem
- · 2 front pockets
- 2 rear pockets
- · Multifunctional thigh pockets
- · Tool/ruler pocket
- D-ring
- · Hammer loop
- · Pre-shaped knees
- · Segmented reflective striping
- · Compatible with Safety Jogger holster pockets
- · Compatible with Safety Jogger knee pads

Certified EN ISO 20471:2013+A1:2016 Class 1

77% Polyester, 20% Cotton, 3% Elastane, twill 3/1, Composition

260 g/m², Reinforcement: Polyamide High Tenacity

Stretch

EU 44-64 / FR 38-58 Size range

High visibility - EN ISO 20471:2013 Norms