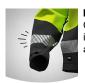

Reinforced knee pockets The reinforced knee pockets are designed to last longer in demanding conditions.

Extendable hem The extendable hem allows you to choose your ideal trouser length.