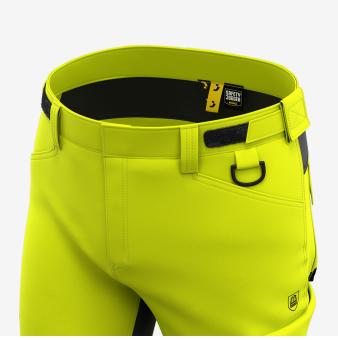

- · 2-way stretch fabric
- · 4-way stretch in crotch zone
- · Reinforced knee pad pockets
- · Adjustable waist
- Extendable hem
- · 2 front pockets
- 2 rear pockets
- · Multifunctional thigh pockets
- · Tool/ruler pocket
- D-ring
- · Hammer loop
- · Pre-shaped knees
- · Segmented reflective striping
- · Compatible with Safety Jogger holster pockets
- · Compatible with Safety Jogger knee pads