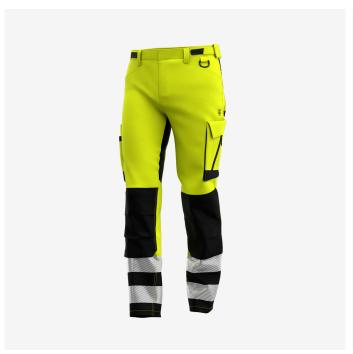

## High-vis trousers with 4-way stretch, reinforced parts and functional details

Certified high-vis trousers that feature various reinforced pockets, as well as a hammer loop and D-ring. With an elastic waist, adjustable closure, pre-shaped knees and 4-way stretch, the Scuti trousers feel incredibly comfortable. Segmented reflective tape and a concealed button.

- · 2-way stretch fabric
- · 4-way stretch in crotch zone
- · Reinforced knee pad pockets
- · Adjustable waist
- Extendable hem
- · 2 front pockets
- 2 rear pockets
- · Multifunctional thigh pockets
- · Tool/ruler pocket
- D-ring
- · Hammer loop
- · Pre-shaped knees
- · Segmented reflective striping
- · Compatible with Safety Jogger holster pockets
- · Compatible with Safety Jogger knee pads