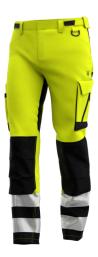

## **Scuti HiVis Trousers Men**

**SCUHVTROM** 

## High-vis trousers with 4-way stretch, reinforced parts and functional details

Certified high-vis trousers that feature various reinforced pockets, as well as a hammer loop and D-ring. With an elastic waist, adjustable closure, pre-shaped knees and 4-way stretch, the Scuti trousers feel incredibly comfortable. Segmented reflective tape and a concealed button.

- · 2-way stretch fabric
- · 4-way stretch in crotch zone
- · Reinforced knee pad pockets
- · Adjustable waist
- Extendable hem
- · 2 front pockets
- 2 rear pockets
- · Multifunctional thigh pockets
- · Tool/ruler pocket
- D-ring
- · Hammer loop
- · Pre-shaped knees
- · Segmented reflective striping
- · Compatible with Safety Jogger holster pockets
- · Compatible with Safety Jogger knee pads