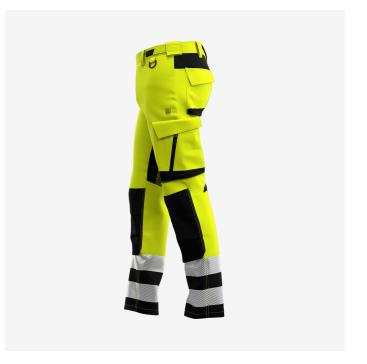

## **Scuti HiVis Trousers Men**

**SCUHVTROM** 

## High-vis trousers with 4-way stretch, reinforced parts and functional details

Certified high-vis trousers that feature various reinforced pockets, as well as a hammer loop and D-ring. With an elastic waist, adjustable closure, pre-shaped knees and 4-way stretch, the Scuti trousers feel incredibly comfortable. Segmented reflective tape and a concealed button.

- · 2-way stretch fabric
- · 4-way stretch in crotch zone
- · Reinforced knee pad pockets
- · Adjustable waist
- Extendable hem
- · 2 front pockets
- 2 rear pockets
- · Multifunctional thigh pockets
- · Tool/ruler pocket
- D-ring
- · Hammer loop
- · Pre-shaped knees
- · Segmented reflective striping
- · Compatible with Safety Jogger holster pockets
- · Compatible with Safety Jogger knee pads

Certified EN ISO 20471:2013+A1:2016 Class 1

77% Polyester, 20% Cotton, 3% Elastane, twill 3/1, Composition

260 g/m², Reinforcement: Polyamide High Tenacity

Stretch

EU 44-64 / FR 38-58 Size range

High visibility - EN ISO 20471:2013 Norms