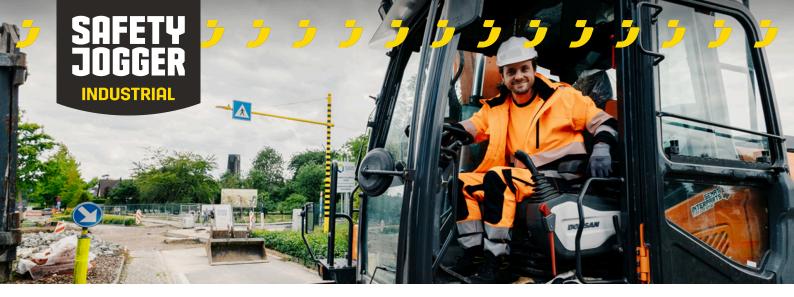

## High-vis trousers with 4-way stretch, reinforced parts and functional details

Certified high-vis trousers that feature various reinforced pockets, as well as a hammer loop and D-ring. With an elastic waist, adjustable closure, pre-shaped knees and 4-way stretch, the Scuti trousers feel incredibly comfortable. Segmented reflective tape and a concealed button.

CF

Knee Protection - EN14404:2010

**High-visibility clothing** Certified workwear that increases visibility from all angles, night and day.

4-way stretch panels This article has 4-way stretch panels for optimal comfort.