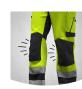

## High-vis trousers with 4-way stretch, reinforced parts and functional details

Certified high-vis trousers that feature various reinforced pockets, as well as a hammer loop and D-ring. With an elastic waist, adjustable closure, pre-shaped knees and 4-way stretch, the Scuti trousers feel incredibly comfortable. Segmented reflective tape and a concealed button.

Reinforced knee pockets The reinforced knee pockets are designed to last longer in demanding conditions.

Extendable hem The extendable hem allows you to choose your ideal trouser length.