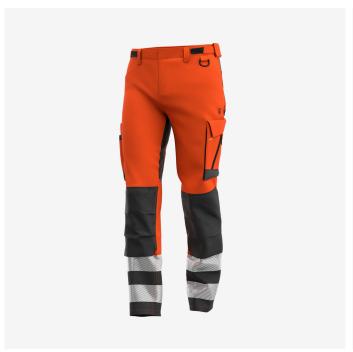

## **Scuti HiVis Trousers Men**

**SCUHVTROM** 

High-vis trousers with 4-way stretch, reinforced parts and functional details

Certified high-vis trousers that feature various reinforced pockets, as well as a hammer loop and D-ring. With an elastic waist, adjustable closure, pre-shaped knees and 4-way stretch, the Scuti trousers feel incredibly comfortable. Segmented reflective tape and a concealed button.

- · 2-way stretch fabric
- · 4-way stretch in crotch zone
- · Reinforced knee pad pockets
- · Adjustable waist
- Extendable hem
- · 2 front pockets
- 2 rear pockets
- · Multifunctional thigh pockets
- · Tool/ruler pocket
- D-ring
- · Hammer loop
- · Pre-shaped knees
- · Segmented reflective striping
- · Compatible with Safety Jogger holster pockets
- · Compatible with Safety Jogger knee pads
- Certified EN ISO 20471:2013+A1:2016 Class 1

 $\odot$ 

**High-visibility clothing** Certified workwear that increases visibility from all angles, night and day.

4-way stretch panels This article has 4-way stretch panels for optimal comfort.

Reinforced knee pockets The reinforced knee pockets are designed to last longer in demanding conditions.