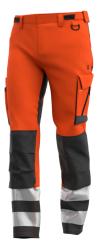

## **Scuti HiVis Trousers Men**

**SCUHVTROM** 

High-vis trousers with 4-way stretch, reinforced parts and functional details

Certified high-vis trousers that feature various reinforced pockets, as well as a hammer loop and D-ring. With an elastic waist, adjustable closure, pre-shaped knees and 4-way stretch, the Scuti trousers feel incredibly comfortable. Segmented reflective tape and a concealed button.

- · 2-way stretch fabric
- · 4-way stretch in crotch zone
- · Reinforced knee pad pockets
- · Adjustable waist
- Extendable hem
- · 2 front pockets
- 2 rear pockets
- · Multifunctional thigh pockets
- · Tool/ruler pocket
- D-ring
- · Hammer loop
- · Pre-shaped knees
- · Segmented reflective striping
- · Compatible with Safety Jogger holster pockets
- · Compatible with Safety Jogger knee pads
- Certified EN ISO 20471:2013+A1:2016 Class 1

 $\odot$ 

**High-visibility clothing** Certified workwear that increases visibility from all angles, night and day.

4-way stretch panels This article has 4-way stretch panels for optimal comfort.

Reinforced knee pockets The reinforced knee pockets are designed to last longer in demanding conditions.

Extendable hem The extendable hem allows you to choose your ideal trouser length.