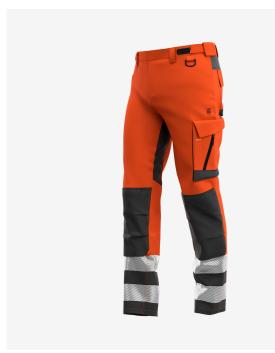

## **Scuti HiVis Trousers Men**

**SCUHVTROM** 

High-vis trousers with 4-way stretch, reinforced parts and functional details

Certified high-vis trousers that feature various reinforced pockets, as well as a hammer loop and D-ring. With an elastic waist, adjustable closure, pre-shaped knees and 4-way stretch, the Scuti trousers feel incredibly comfortable. Segmented reflective tape and a concealed button.

- · 2-way stretch fabric
- · 4-way stretch in crotch zone
- · Reinforced knee pad pockets
- · Adjustable waist
- Extendable hem
- · 2 front pockets
- 2 rear pockets
- · Multifunctional thigh pockets
- · Tool/ruler pocket
- D-ring
- · Hammer loop
- · Pre-shaped knees
- · Segmented reflective striping
- · Compatible with Safety Jogger holster pockets
- · Compatible with Safety Jogger knee pads
- Certified EN ISO 20471:2013+A1:2016 Class 1

 $\odot$ 

**High-visibility clothing** Certified workwear that increases visibility from all angles, night and day.

4-way stretch panels This article has 4-way stretch panels for optimal comfort.

Reinforced knee pockets The reinforced knee pockets are designed to last longer in demanding conditions.