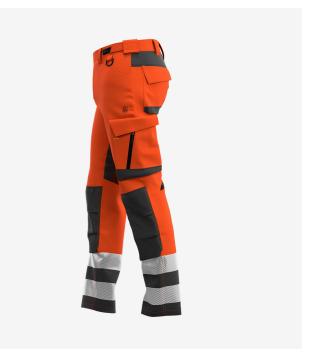

## **Scuti HiVis Trousers Men**

**SCUHVTROM** 

High-vis trousers with 4-way stretch, reinforced parts and functional details

Certified high-vis trousers that feature various reinforced pockets, as well as a hammer loop and D-ring. With an elastic waist, adjustable closure, pre-shaped knees and 4-way stretch, the Scuti trousers feel incredibly comfortable. Segmented reflective tape and a concealed button.

- · 2-way stretch fabric
- · 4-way stretch in crotch zone
- · Reinforced knee pad pockets
- · Adjustable waist
- Extendable hem
- · 2 front pockets
- 2 rear pockets
- · Multifunctional thigh pockets
- · Tool/ruler pocket
- D-ring
- · Hammer loop
- · Pre-shaped knees
- · Segmented reflective striping
- · Compatible with Safety Jogger holster pockets
- · Compatible with Safety Jogger knee pads
- Certified EN ISO 20471:2013+A1:2016 Class 1

 $\odot$ 

**High-visibility clothing** Certified workwear that increases visibility from all angles, night and day.

4-way stretch panels This article has 4-way stretch panels for optimal comfort.

Reinforced knee pockets The reinforced knee pockets are designed to last longer in demanding conditions.