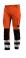

## **Scuti HiVis Trousers Men**

**SCUHVTROM** 

High-vis trousers with 4-way stretch, reinforced parts and functional details

Certified high-vis trousers that feature various reinforced pockets, as well as a hammer loop and D-ring. With an elastic waist, adjustable closure, pre-shaped knees and 4-way stretch, the Scuti trousers feel incredibly comfortable. Segmented reflective tape and a concealed button.

- · 2-way stretch fabric
- · 4-way stretch in crotch zone
- · Reinforced knee pad pockets
- · Adjustable waist
- Extendable hem
- · 2 front pockets
- 2 rear pockets
- · Multifunctional thigh pockets
- · Tool/ruler pocket
- D-ring
- · Hammer loop
- · Pre-shaped knees
- · Segmented reflective striping
- · Compatible with Safety Jogger holster pockets
- · Compatible with Safety Jogger knee pads
- Certified EN ISO 20471:2013+A1:2016 Class 1