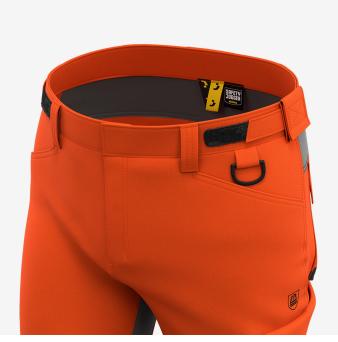

- · 2-way stretch fabric
- · 4-way stretch in crotch zone
- · Reinforced knee pad pockets
- · Adjustable waist
- Extendable hem
- · 2 front pockets
- 2 rear pockets
- · Multifunctional thigh pockets
- · Tool/ruler pocket
- D-ring
- · Hammer loop
- · Pre-shaped knees
- · Segmented reflective striping
- · Compatible with Safety Jogger holster pockets
- · Compatible with Safety Jogger knee pads
- Certified EN ISO 20471:2013+A1:2016 Class 1

 $\odot$ 

**High-visibility clothing** Certified workwear that increases visibility from all angles, night and day.

4-way stretch panels This article has 4-way stretch panels for optimal comfort.

Reinforced knee pockets The reinforced knee pockets are designed to last longer in demanding conditions.