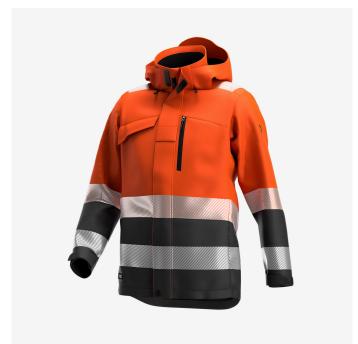

## **Scuti HiVis Winter Jacket Men**

**SCUHVWJACM** 

High-vis winter jacket with a warm padding and wind- and waterproof coating

With warm padding, windproof fabrics and a waterproof coating, the Scuti high-vis winter jacket enables you to comfortably work outdoors in winter. It features a detachable hood, chin guard, storm flap & cuffs and several multifunctional pockets. Tear-resistant ripstop outer for demanding work conditions.

- Breathable, waterproof fabric with taped seams
- · Quilted thermal lining
- · Knitted storm cuffs
- · Segmented reflective striping
- · Concealed front zip with chin guard
- Storm flap
- · Detachable, adjustable hood
- 2 zippered chest pockets
- · Zippered side pockets
- · Inside cell phone pocket
- · Inside pen pocket
- Breathability MVP 20.000 g/m²/24h
- Waterproofness 10.000 mm
- Certified EN ISO20471 after 50x washes
- Hidden zipper for logo printing without damaging insulation
- Certified EN ISO 20471:2013+A1:2016 Class 3 Class 2 size S-M

Composition 100% Polyester, 2-layer, 250g/m², Padding: 100%

polyester 100g/m<sup>2</sup>

Size range EU S-3XL / FR S-3XL

High visibility - EN ISO 20471:2013 Norms

Rain Protection - EN343:2019

**High-visibility clothing** Certified workwear that increases visibility from all angles, night and day.