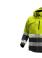

## **Scuti HiVis Winter Jacket Men**

**SCUHVWJACM** 

High-vis winter jacket with a warm padding and wind- and waterproof coating

With warm padding, windproof fabrics and a waterproof coating, the Scuti high-vis winter jacket enables you to comfortably work outdoors in winter. It features a detachable hood, chin guard, storm flap & cuffs and several multifunctional pockets. Tear-resistant ripstop outer for demanding work conditions.

- Breathable, waterproof fabric with taped seams
- · Quilted thermal lining
- · Knitted storm cuffs
- · Segmented reflective striping
- · Concealed front zip with chin guard
- Storm flap
- · Detachable, adjustable hood
- 2 zippered chest pockets
- · Zippered side pockets
- · Inside cell phone pocket
- · Inside pen pocket
- Breathability MVP 20.000 g/m²/24h
- Waterproofness 10.000 mm
- Certified EN ISO20471 after 50x washes
- Hidden zipper for logo printing without damaging insulation
- Certified EN ISO 20471:2013+A1:2016 Class 3 Class 2 size S-M