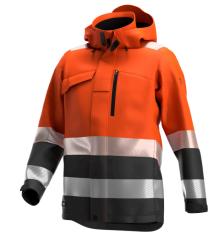

## **Scuti HiVis Winter Jacket Men**

**SCUHVWJACM** 

High-vis winter jacket with a warm padding and wind- and waterproof coating

With warm padding, windproof fabrics and a waterproof coating, the Scuti high-vis winter jacket enables you to comfortably work outdoors in winter. It features a detachable hood, chin guard, storm flap & cuffs and several multifunctional pockets. Tear-resistant ripstop outer for demanding work conditions.

- Breathable, waterproof fabric with taped seams
- · Quilted thermal lining
- · Knitted storm cuffs
- · Segmented reflective striping
- · Concealed front zip with chin guard
- Storm flap
- · Detachable, adjustable hood
- 2 zippered chest pockets
- · Zippered side pockets
- · Inside cell phone pocket
- · Inside pen pocket
- Breathability MVP 20.000 g/m²/24h
- Waterproofness 10.000 mm
- Certified EN ISO20471 after 50x washes
- Hidden zipper for logo printing without damaging insulation
- Certified EN ISO 20471:2013+A1:2016 Class 3 Class 2 size S-M

Composition 100% Polyester, 2-layer, 250g/m², Padding: 100%

polyester 100g/m<sup>2</sup>

Size range EU S-3XL / FR S-3XL

High visibility - EN ISO 20471:2013 Norms

Rain Protection - EN343:2019

**High-visibility clothing** Certified workwear that increases visibility from all angles, night and day.

**Insulating**The quilted lining offers you optimal thermal insulation.

Waterproof
This item has a completely
waterproof coating that keeps
you dry in wet conditions, tested
according to EN 343:2019.

## **Durable ripstop fabric**

This item is made from ripstop fabric. It is designed to resist wear and tear through a special textile fiber-weaving technique.