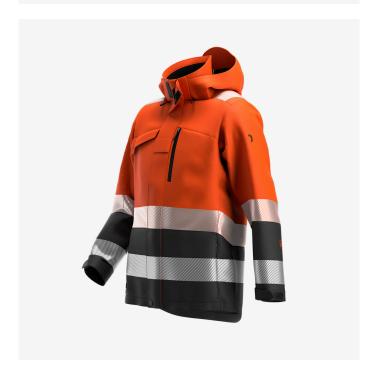

## **Scuti HiVis Winter Jacket Men**

**SCUHVWJACM** 

High-vis winter jacket with a warm padding and wind- and waterproof coating

With warm padding, windproof fabrics and a waterproof coating, the Scuti high-vis winter jacket enables you to comfortably work outdoors in winter. It features a detachable hood, chin guard, storm flap & cuffs and several multifunctional pockets. Tear-resistant ripstop outer for demanding work conditions.

- Breathable, waterproof fabric with taped seams
- · Quilted thermal lining
- · Knitted storm cuffs
- · Segmented reflective striping
- · Concealed front zip with chin guard
- Storm flap
- · Detachable, adjustable hood
- 2 zippered chest pockets
- · Zippered side pockets
- · Inside cell phone pocket
- · Inside pen pocket
- Breathability MVP 20.000 g/m²/24h
- Waterproofness 10.000 mm
- Certified EN ISO20471 after 50x washes
- Hidden zipper for logo printing without damaging insulation
- Certified EN ISO 20471:2013+A1:2016 Class 3 Class 2 size S-M

Composition 100% Polyester, 2-layer, 250g/m², Padding: 100%

polyester 100g/m<sup>2</sup>

Size range EU S-3XL / FR S-3XL

High visibility - EN ISO 20471:2013 Norms

Rain Protection - EN343:2019

**High-visibility clothing** Certified workwear that increases visibility from all angles, night and day.