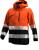

## **Scuti HiVis Winter Jacket Men**

**SCUHVWJACM** 

High-vis winter jacket with a warm padding and wind- and waterproof coating

With warm padding, windproof fabrics and a waterproof coating, the Scuti high-vis winter jacket enables you to comfortably work outdoors in winter. It features a detachable hood, chin guard, storm flap & cuffs and several multifunctional pockets. Tear-resistant ripstop outer for demanding work conditions.

- Breathable, waterproof fabric with taped seams
- · Quilted thermal lining
- · Knitted storm cuffs
- · Segmented reflective striping
- · Concealed front zip with chin guard
- Storm flap
- · Detachable, adjustable hood
- 2 zippered chest pockets
- · Zippered side pockets
- · Inside cell phone pocket
- · Inside pen pocket
- Breathability MVP 20.000 g/m²/24h
- Waterproofness 10.000 mm
- Certified EN ISO20471 after 50x washes
- Hidden zipper for logo printing without damaging insulation
- Certified EN ISO 20471:2013+A1:2016 Class 3 Class 2 size S-M