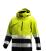

## **Scuti HiVis Winter Jacket Men**

**SCUHVWJACM** 

High-vis winter jacket with a warm padding and wind- and waterproof coating

With warm padding, windproof fabrics and a waterproof coating, the Scuti high-vis winter jacket enables you to comfortably work outdoors in winter. It features a detachable hood, chin guard, storm flap & cuffs and several multifunctional pockets. Tear-resistant ripstop outer for demanding work conditions.

- Breathable, waterproof fabric with taped seams
- · Quilted thermal lining
- · Knitted storm cuffs
- · Segmented reflective striping
- · Concealed front zip with chin guard
- Storm flap
- · Detachable, adjustable hood
- 2 zippered chest pockets
- · Zippered side pockets
- · Inside cell phone pocket
- · Inside pen pocket
- Breathability MVP 20.000 g/m²/24h
- Waterproofness 10.000 mm
- Certified EN ISO20471 after 50x washes
- Hidden zipper for logo printing without damaging insulation
- Certified EN ISO 20471:2013+A1:2016 Class 3 Class 2 size S-M