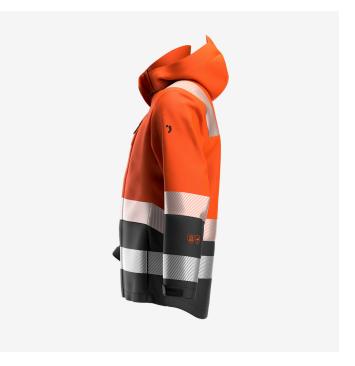

## **Scuti HiVis Winter Jacket Men**

**SCUHVWJACM** 

High-vis winter jacket with a warm padding and wind- and waterproof coating

With warm padding, windproof fabrics and a waterproof coating, the Scuti high-vis winter jacket enables you to comfortably work outdoors in winter. It features a detachable hood, chin guard, storm flap & cuffs and several multifunctional pockets. Tear-resistant ripstop outer for demanding work conditions.

- Breathable, waterproof fabric with taped seams
- · Quilted thermal lining
- · Knitted storm cuffs
- · Segmented reflective striping
- · Concealed front zip with chin guard
- Storm flap
- · Detachable, adjustable hood
- 2 zippered chest pockets
- · Zippered side pockets
- · Inside cell phone pocket
- · Inside pen pocket
- Breathability MVP 20.000 g/m²/24h
- Waterproofness 10.000 mm
- Certified EN ISO20471 after 50x washes
- Hidden zipper for logo printing without damaging insulation
- Certified EN ISO 20471:2013+A1:2016 Class 3 Class 2 size S-M