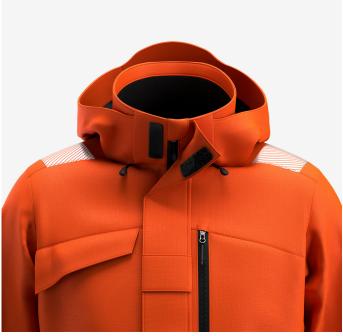

## **Scuti HiVis Winter Jacket Men**

**SCUHVWJACM** 

High-vis winter jacket with a warm padding and wind- and waterproof coating

With warm padding, windproof fabrics and a waterproof coating, the Scuti high-vis winter jacket enables you to comfortably work outdoors in winter. It features a detachable hood, chin guard, storm flap & cuffs and several multifunctional pockets. Tear-resistant ripstop outer for demanding work conditions.

- Breathable, waterproof fabric with taped seams
- · Quilted thermal lining
- · Knitted storm cuffs
- · Segmented reflective striping
- · Concealed front zip with chin guard
- Storm flap
- · Detachable, adjustable hood
- 2 zippered chest pockets
- · Zippered side pockets
- · Inside cell phone pocket
- · Inside pen pocket
- Breathability MVP 20.000 g/m²/24h
- Waterproofness 10.000 mm
- Certified EN ISO20471 after 50x washes
- Hidden zipper for logo printing without damaging insulation
- Certified EN ISO 20471:2013+A1:2016 Class 3 Class 2 size S-M