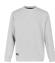

# **TANO CREWNECK UNISEX**

**TANOCNSWT** 

## Comfortable sweater with modern fit

Crewneck sweater that combines a modern fit with premium performance. The soft fabric offers great freedom of movement and keeps you warm when needed.

- · Knitted fabric, brushed inside
- · Exceptional flexibility
- · Soft ribbing at neck
- · Stylish unisex design

Composition 80% Cotton, 20% Polyester, brushed, 280 g/m<sup>2</sup> Size range EU XS-3XL / FR XS-3XL