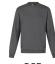

# **TANO CREWNECK UNISEX**

**TANOCNSWT** 

## Comfortable sweater with modern fit

Crewneck sweater that combines a modern fit with premium performance. The soft fabric offers great freedom of movement and keeps you warm when needed.

- · Knitted fabric, brushed inside
- · Exceptional flexibility
- · Soft ribbing at neck
- · Stylish unisex design

Composition 80% Cotton, 20% Polyester, brushed, 280 g/m<sup>2</sup> Size range EU XS-3XL / FR XS-3XL