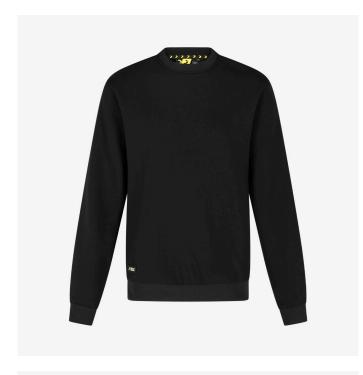

# **TANO CREWNECK UNISEX**

**TANOCNSWT** 

## Comfortable sweater with modern fit

Crewneck sweater that combines a modern fit with premium performance. The soft fabric offers great freedom of movement and keeps you warm when needed.

- · Knitted fabric, brushed inside
- · Exceptional flexibility
- · Soft ribbing at neck
- · Stylish unisex design

Composition 80% Cotton, 20% Polyester, brushed, 280 g/m<sup>2</sup> Size range EU XS-3XL / FR XS-3XL