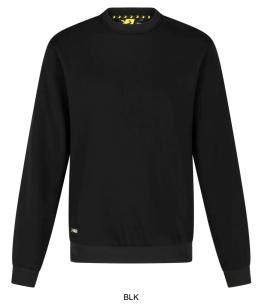

# **TANO CREWNECK UNISEX**

**TANOCNSWT** 

## Comfortable sweater with modern fit

Crewneck sweater that combines a modern fit with premium performance. The soft fabric offers great freedom of movement and keeps you warm when needed.

- · Knitted fabric, brushed inside
- · Exceptional flexibility
- · Soft ribbing at neck
- · Stylish unisex design

Composition 80% Cotton, 20% Polyester, brushed, 280 g/m<sup>2</sup> Size range EU XS-3XL / FR XS-3XL