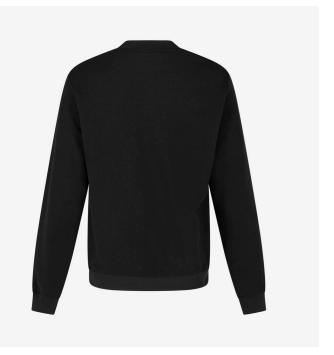

# **TANO CREWNECK UNISEX**

**TANOCNSWT** 

## Comfortable sweater with modern fit

Crewneck sweater that combines a modern fit with premium performance. The soft fabric offers great freedom of movement and keeps you warm when needed.

- · Knitted fabric, brushed inside
- · Exceptional flexibility
- · Soft ribbing at neck
- · Stylish unisex design

Composition 80% Cotton, 20% Polyester, brushed, 280 g/m<sup>2</sup> Size range EU XS-3XL / FR XS-3XL