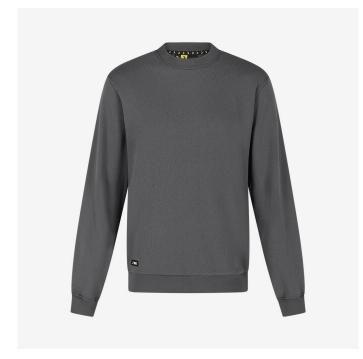

## **TANO CREWNECK UNISEX**

**TANOCNSWT** 

## Comfortable sweater with modern fit

Crewneck sweater that combines a modern fit with premium performance. The soft fabric offers great freedom of movement and keeps you warm when needed.

- · Knitted fabric, brushed inside
- · Exceptional flexibility
- · Soft ribbing at neck
- · Stylish unisex design

Composition 80% Cotton, 20% Polyester, brushed, 280 g/m<sup>2</sup> Size range EU XS-3XL / FR XS-3XL

The fabric allows moisture vapor to escape, keeping you dry during physical activities.

**Comfort fit** An ergonomically perfect fit offers significantly more freedom of movement.