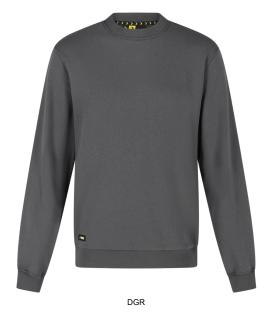

## **TANO CREWNECK UNISEX**

**TANOCNSWT** 

## Comfortable sweater with modern fit

Crewneck sweater that combines a modern fit with premium performance. The soft fabric offers great freedom of movement and keeps you warm when needed.

- · Knitted fabric, brushed inside
- · Exceptional flexibility
- · Soft ribbing at neck
- · Stylish unisex design

Composition 80% Cotton, 20% Polyester, brushed, 280 g/m<sup>2</sup> Size range EU XS-3XL / FR XS-3XL

The fabric allows moisture vapor to escape, keeping you dry during physical activities.

**Comfort fit** An ergonomically perfect fit offers significantly more freedom of movement.