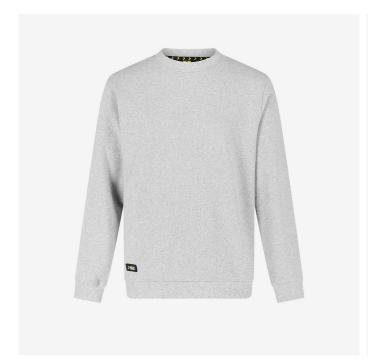

## **TANO CREWNECK UNISEX**

**TANOCNSWT** 

## Comfortable sweater with modern fit

Crewneck sweater that combines a modern fit with premium performance. The **soft fabric** offers **great freedom of movement** and keeps you **warm** when needed.

- · Knitted fabric, brushed inside
- · Exceptional flexibility
- · Soft ribbing at neck
- · Stylish unisex design

Composition 80% Cotton, 20% Polyester, brushed, 280 g/m²

Size range EU XS-3XL / FR XS-3XL