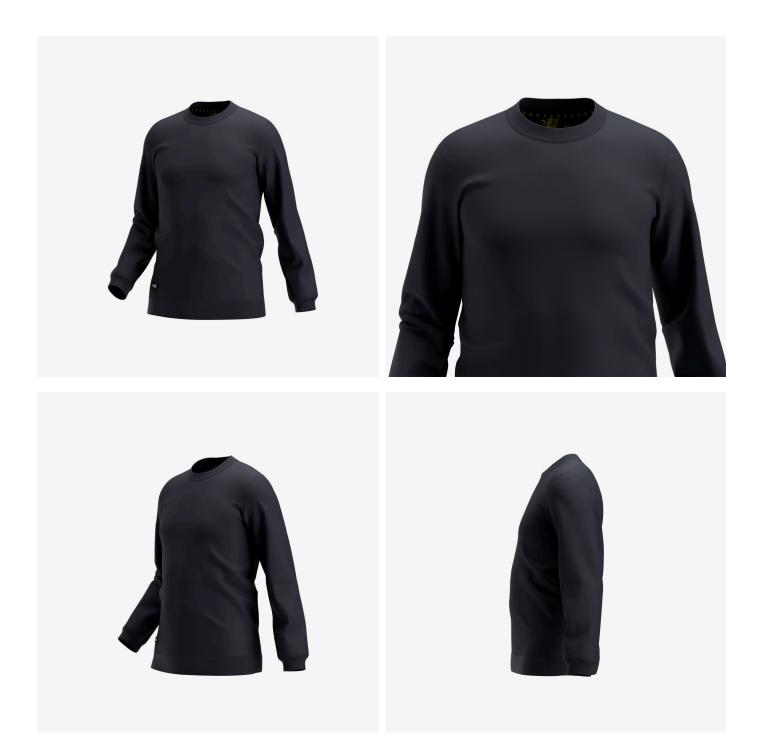

## **TANO CREWNECK UNISEX** TANOCNSWT

## Comfortable sweater with modern fit

Crewneck sweater that combines a modern fit with premium performance. The soft fabric offers great freedom of movement and keeps you warm when needed.

- · Knitted fabric, brushed inside
- · Exceptional flexibility
- · Soft ribbing at neck
- · Stylish unisex design
- Composition

80% Cotton, 20% Polyester, brushed, 280 g/m<sup>2</sup> Size range EU XS-3XL / FR XS-3XL

NAV

DGR

Breathable The fabric allows moisture vapor to escape, keeping you dry during physical activities.

**Comfort fit** An ergonomically perfect fit offers significantly more freedom of movement.