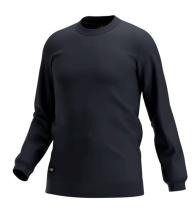

## **TANO CREWNECK UNISEX** TANOCNSWT

## Comfortable sweater with modern fit

Crewneck sweater that combines a modern fit with premium performance. The soft fabric offers great freedom of movement and keeps you warm when needed.

- · Knitted fabric, brushed inside
- · Exceptional flexibility
- · Soft ribbing at neck
- · Stylish unisex design
- Composition

80% Cotton, 20% Polyester, brushed, 280 g/m<sup>2</sup> Size range EU XS-3XL / FR XS-3XL

NAV

DGR

Breathable The fabric allows moisture vapor to escape, keeping you dry during physical activities.

**Comfort fit** An ergonomically perfect fit offers significantly more freedom of movement.