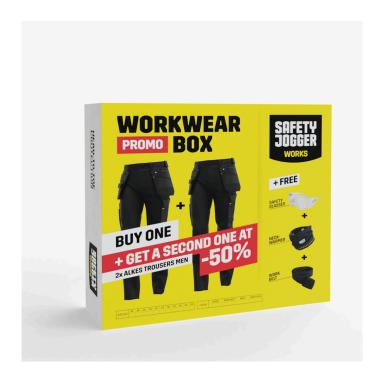

#### **Workwear box Alkes trousers**

Promobox containing 2 pairs of Alkes trousers of which 2nd at half price. Plus additional free: - Neckwarmer - Belt - Safety glasses

- · 4-way stretch in crotch zone
- 4-way stretch above knee
- · Reinforced knee pad pockets
- · Adjustable waist
- · Extendable hem
- · 2 front pockets
- · 2 rear pockets
- · Multifunctional thigh pockets
- · Tool/ruler pocket
- · Tool/pen pocket
- D-ring
- Hammer loop
- · Pre-shaped knees
- · Holster pockets

### Reinforced knee pockets

The reinforced knee pockets are designed to last longer in demanding conditions.

**WORKWEAR** 

+ GET A SECOND ONE AT

NAV

BLK

PROMO BOX