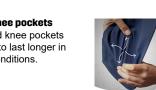

### Reinforced knee pockets

The reinforced knee pockets are designed to last longer in demanding conditions.

**WORKWEAR** 

+ GET A SECOND ONE AT

NAV

BLK

PROMO BOX