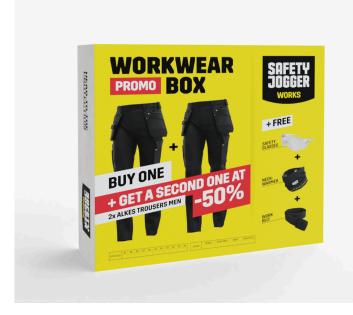

### Workwear box Alkes trousers

Promobox containing 2 pairs of Alkes trousers of which 2nd at half price. Plus additional free: - Neckwarmer - Belt - Safety glasses

- Reinforced knee pad pockets
- 4-way stretch in crotch zone
- 4-way stretch above knee
- · Adjustable waist
- Extendable hem
- 2 front pockets
- · 2 rear pockets
- · Multifunctional thigh pockets
- Tool/ruler pocket
- Tool/pen pocket
- D-ring
- Hammer loop
- Holster pockets

#### Composition 65% Polyester, 32% Cotton, 3% Elastane, twill 3/1,

260 g/m<sup>2</sup> Norms Knee Pro CE

Knee Protection - EN14404:2010 CE

Holster pockets Create more space with multifunctional, reinforced holster pockets.

**Reinforced knee pockets** The reinforced knee pockets are designed to last longer in demanding conditions.

**4-way stretch panels** This article has 4-way stretch panels for optimal comfort.

#### Extendable hem The extendable hem allows you to choose your ideal trouser length.