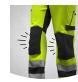

### Workwear box Alkes trousers

Promobox containing 2 pairs of Alkes trousers of which 2nd at half price. Plus additional free: - Neckwarmer - Belt - Safety glasses

- Reinforced knee pad pockets
- 4-way stretch in crotch zone
- 4-way stretch above knee
- · Adjustable waist
- Extendable hem
- 2 front pockets
- · 2 rear pockets
- · Multifunctional thigh pockets
- Tool/ruler pocket
- Tool/pen pocket
- D-ring
- Hammer loop
- Holster pockets

**Reinforced knee pockets** The reinforced knee pockets are designed to last longer in demanding conditions.

**4-way stretch panels** This article has 4-way stretch panels for optimal comfort.