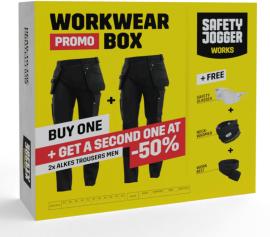

# **WORKWEAR BOX ALKES**

## WWBOXALKES

### Workwear box Alkes trousers

Promobox containing 2 pairs of Alkes trousers of which 2nd at half price. Plus additional free: - Neckwarmer - Belt - Safety glasses

- Reinforced knee pad pockets
- 4-way stretch in crotch zone
- 4-way stretch above knee
- · Adjustable waist
- Extendable hem
- 2 front pockets
- · 2 rear pockets
- · Multifunctional thigh pockets
- Tool/ruler pocket
- Tool/pen pocket
- D-ring
- Hammer loop
- Holster pockets