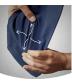

#### Composition 65% Polyester, 32% Cotton, 3% Elastane, twill 3/1,

260 g/m<sup>2</sup> Norms Knee Pro CE

Knee Protection - EN14404:2010 CE

Holster pockets Create more space with multifunctional, reinforced holster pockets.

**Reinforced knee pockets** The reinforced knee pockets are designed to last longer in demanding conditions.

**4-way stretch panels** This article has 4-way stretch panels for optimal comfort.