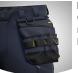

#### Composition 65% Polyester, 32% Cotton, 3% Elastane, twill 3/1,

260 g/m<sup>2</sup> Norms Knee Pro CE

Knee Protection - EN14404:2010 CE

Holster pockets Create more space with multifunctional, reinforced holster pockets.

### Workwear box Alkes trousers

Promobox containing 2 pairs of Alkes trousers of which 2nd at half price. Plus additional free: - Neckwarmer - Belt - Safety glasses

- Reinforced knee pad pockets
- 4-way stretch in crotch zone
- 4-way stretch above knee
- · Adjustable waist
- Extendable hem
- 2 front pockets
- · 2 rear pockets
- · Multifunctional thigh pockets
- Tool/ruler pocket
- Tool/pen pocket
- D-ring
- Hammer loop
- Holster pockets