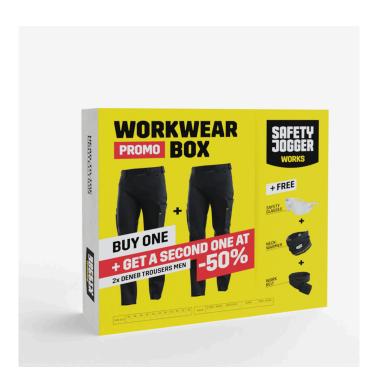

# **WORKWEAR BOX DENEB**

#### **Workwear box Deneb**

Promobox containing 2 pairs of Deneb trousers of which 2nd at half price. Plus additional free: - Neckwarmer - Belt - Safety glasses

- · 2-way stretch fabric
- · Reinforced knee pad pockets
- · 4-way stretch in crotch zone
- 4-way stretch above knee
- · Adjustable waist
- · Extendable hem
- · 2 front pockets
- · 2 rear pockets
- · Multifunctional thigh pockets
- · Tool/ruler pocket
- D-ring
- Hammer loop
- Compatible with Safety Jogger holster pockets