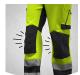

### Reinforced knee pockets

The reinforced knee pockets are designed to last longer in demanding conditions.