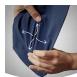

### 4-way stretch panels

This article has 4-way stretch panels for optimal comfort.

WORKWEAR

+ GET A SECOND ONE AT

BLK

PROMO BOX