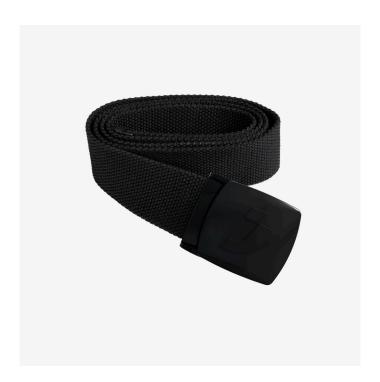

## **YALU BELT**

**YALUBELT** 

## Nylon work belt with distinctive buckle

Adjust the tightness of your trousers to your preferences. This high-quality nylon belt is designed to complement all Safety Jogger workwear trousers. It has a distinctive buckle that offers a secure fit and can be adjusted continuously.

- Adjustable length
- Length 125cm
- Metal-free buckle

Composition Tape: 100% Polyester, Buckle: 100%

Polyoxymethylene

EU UNI Size range

BLK

115