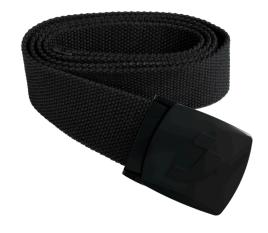

## **YALU BELT**

**YALUBELT** 

## Nylon work belt with distinctive buckle

Adjust the tightness of your trousers to your preferences. This high-quality nylon belt is designed to complement all Safety Jogger workwear trousers. It has a distinctive buckle that offers a secure fit and can be adjusted continuously.

- Adjustable length
- Length 125cm
- Metal-free buckle

Composition Tape: 100% Polyester, Buckle: 100%

Polyoxymethylene

EU UNI Size range

BLK

115