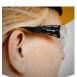

#### Athletic, lightweight and comfortable safety spectacle

**Stylish** and **lightweight** safety spectacle that offers comfortable eye protection. Thanks to the **athletic design**, Yoho can be used as a **sport spectacle** as well. **Protects against UV light** and can be worn with **earmuffs**.

- Polyamide temples with polyurethane elements
- · Polycarbonate lens
- · Lens color: clear
- · Optical filter: 2-1,2
- Impact resistance: F (45 m/s)
- · Weight: 18 gr

| Headband         | N/A                                                                                                                                    |
|------------------|----------------------------------------------------------------------------------------------------------------------------------------|
| Lenses           | Polycarbonate                                                                                                                          |
| Frame            | Polycarbonate                                                                                                                          |
| Temples          | Polyamide                                                                                                                              |
| Category         | Protection against high speed particles at extremes of temperature - low energy, Optical Filter 2C-1,2, Enhanced optical performance 1 |
| Size range       | EU UNI                                                                                                                                 |
| Sample<br>weight | 0.018 kg                                                                                                                               |
| Norms            | EN 166:2001                                                                                                                            |