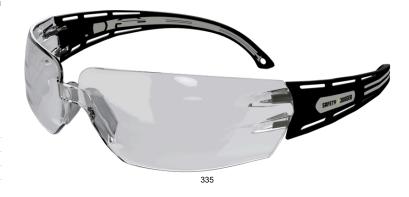

#### Athletic, lightweight and comfortable safety spectacle

**Stylish** and **lightweight** safety spectacle that offers comfortable eye protection. Thanks to the **athletic design**, Yoho can be used as a **sport spectacle** as well. **Protects against UV light** and can be worn with **earmuffs**.

- Polyamide temples with polyurethane elements
- · Polycarbonate lens
- · Lens color: clear
- · Optical filter: 2-1,2
- Impact resistance: F (45 m/s)
- · Weight: 18 gr

| Headband         | N/A                                                                                                                                    |
|------------------|----------------------------------------------------------------------------------------------------------------------------------------|
| Lenses           | Polycarbonate                                                                                                                          |
| Frame            | Polycarbonate                                                                                                                          |
| Temples          | Polyamide                                                                                                                              |
| Category         | Protection against high speed particles at extremes of temperature - low energy, Optical Filter 2C-1,2, Enhanced optical performance 1 |
| Size range       | EU UNI                                                                                                                                 |
| Sample<br>weight | 0.018 kg                                                                                                                               |
| Norms            | EN 166:2001                                                                                                                            |